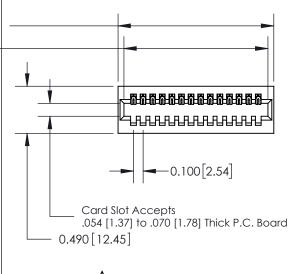

## **Contact Detail**

500-Wire Hole .050x.025(1.27x0.64) - Tail LG=.260(6.60) .100 [2.54] Contact Spacing x .300 [7.62] Row Spacing

THIS IS A C.A.D. GENERATED DRAWING DO NOT MAKE MANUAL REVISIONS TO MAS