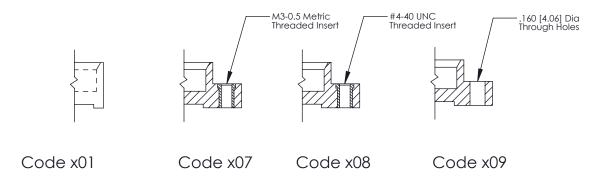

Mounting Option 01-No Mounting Lugs

THIS IS A C.A.D. GENERATED DRAWING
DO NOT MAKE MANUAL REVISIONS TO MASTER.

SSUE NUMBER

DRIGINAL

1

|                  | 325 Card Edge Connector                                                        |                                                                       | ACAD REFERENCE NO. 325 ENG MASTER |         |             |        |   |
|------------------|--------------------------------------------------------------------------------|-----------------------------------------------------------------------|-----------------------------------|---------|-------------|--------|---|
| Mounting Options |                                                                                | DRAWN:                                                                | J.LEE                             | DATE: O | CT. 06/09   |        |   |
|                  |                                                                                | CHECKED:                                                              |                                   | DATE:   |             |        |   |
|                  | TORONTO, ONTARIO ARE THE PROPERTY CONTARIO OR USED AS THE BAMANUFACTURE OR SAI | THESE DRAWINGS AND SPECIFICATIONS                                     | SCALE:                            | NTS     | SHEET 2     | 2 OF 2 |   |
|                  |                                                                                | ARE THE PROPERTY OF EDAC INC., AND SHALL NOT BE REPRODUCED, OR COPIED | DRAWING                           | NUMBER  |             | ISSUE  |   |
|                  |                                                                                | CANADA                                                                | MANUFACTURE OR SALE OF APPARATUS  | 3       | 25 Assembly |        | 1 |