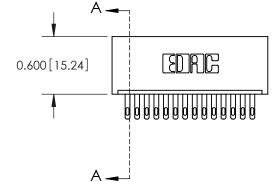

1220E NOMBEL

ORIGINAL

-0.600[15.24]

See Accompanying Page for: Mounting Options

|             | _ |
|-------------|---|
| SECTION A-A |   |
|             |   |

| 325 Card Edge Connector Part Number: 325-014-500-101 |                                                                                                                                                                                                                       | ACAD REFERENCE NO. 325 ENG MASTER |            |         |           |  |
|------------------------------------------------------|-----------------------------------------------------------------------------------------------------------------------------------------------------------------------------------------------------------------------|-----------------------------------|------------|---------|-----------|--|
|                                                      |                                                                                                                                                                                                                       | DRAWN:                            | J.LEE      | DATE: O | CT. 06/09 |  |
|                                                      |                                                                                                                                                                                                                       | CHECKED:                          |            | DATE:   |           |  |
| EDAC INC                                             | THESE DRAWINGS AND SPECIFICATIONS                                                                                                                                                                                     | SCALE: 1                          | NTS        | SHEET   | 1 OF 2    |  |
| I   >       ORONTO, ONTARIO                          | TORONTO, ONTARIO CANADA  ECTION TO QUALITY & SERVICE  ARE THE PROPERTY OF EDAC INC., AND SHALL NOT BE REPRODUCED, OR COPIED OR USED AS THE BASIS FOR THE MANUFACTURE OR SALE OF APPARATUS WITHOUT WRITTEN PERMISSION. | DRAWING 1                         | NUMBER     |         | ISSUE     |  |
|                                                      |                                                                                                                                                                                                                       | 32                                | 5 Assembly |         | 1         |  |