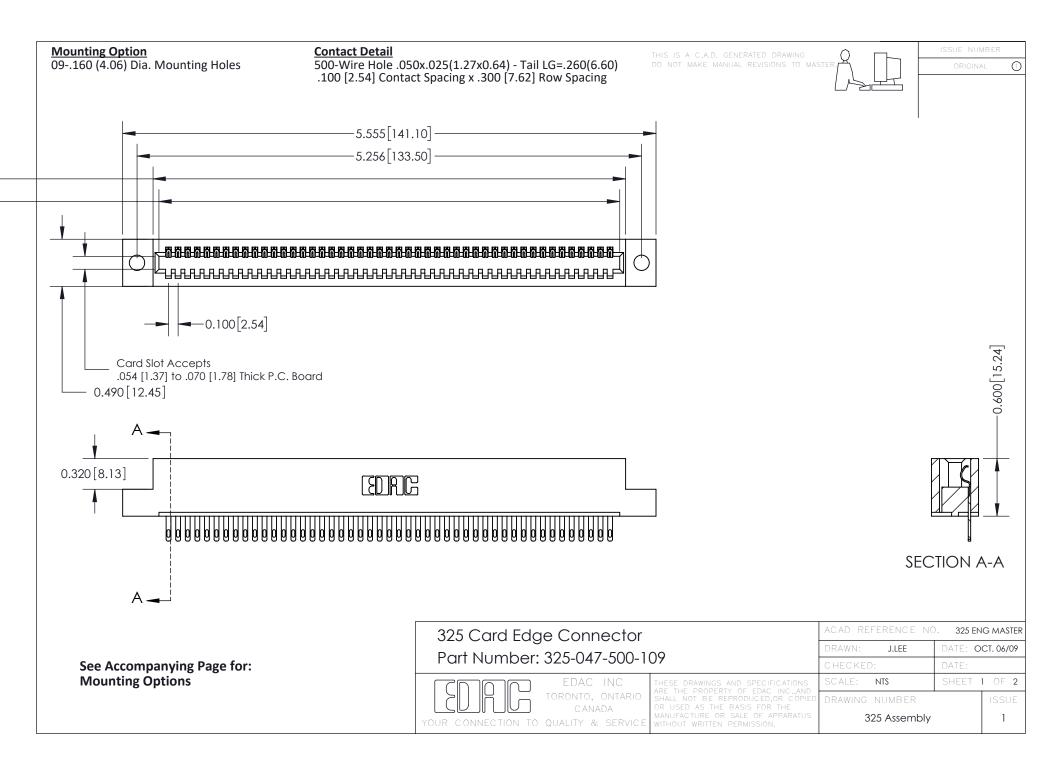

THIS IS A C.A.D. GENERATED DRAWING
DO NOT MAKE MANUAL REVISIONS TO MASTER.



ISSUE NUMBER

ORIGINAL

1



| 325 Card Edge Connector<br>Mounting Options |                                                                                                                                                                                                 | ACAD REFERENCE NO. 325 ENG MASTER |             |         |           |
|---------------------------------------------|-------------------------------------------------------------------------------------------------------------------------------------------------------------------------------------------------|-----------------------------------|-------------|---------|-----------|
|                                             |