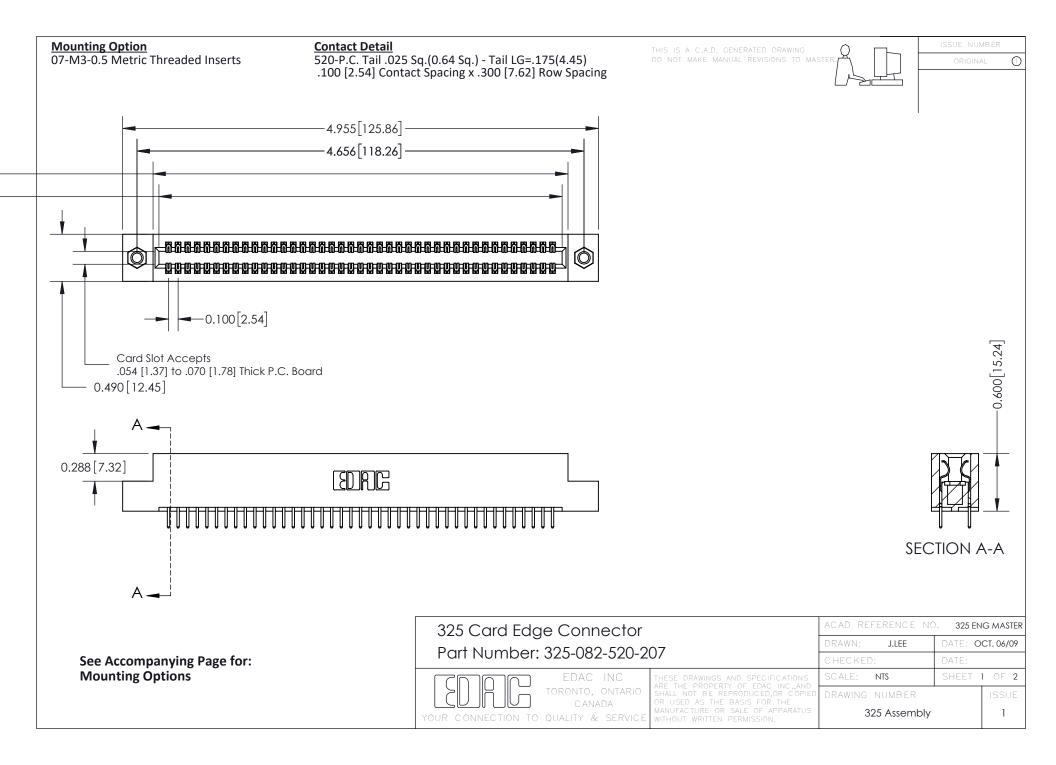

THIS IS A C.A.D. GENERATED DRAWING
DO NOT MAKE MANUAL REVISIONS TO MASTER.

ISSUE NUMBER

ORIGINAL

1

| 325 Card Edge Connector<br>Mounting Options |                                                                                                                                                                                                 | ACAD REFERENCE NO. 325 ENG MASTER |             |         |           |
|---------------------------------------------|-------------------------------------------------------------------------------------------------------------------------------------------------------------------------------------------------|-----------------------------------|-------------|---------|-----------|
|                                             |                                                                                                                                                                                                 | DRAWN:                            | J.LEE       | DATE: O | CT. 06/09 |
|                                             |                                                                                                                                                                                                 | CHECKED:                          |             | DATE:   |           |
| TORONTO, ONTARIO CANADA                     | THESE DRAWINGS AND SPECIFICATIONS ARE THE PROPERTY OF EDAC INC.,AND SHALL NOT BE REPRODUCED,OR COPIED OR USED AS THE BASIS FOR THE MANUFACTURE OR SALE OF APPARATUS WITHOUT WRITTEN PERMISSION. | SCALE:                            | NTS         | SHEET : | 2 OF 2    |
|                                             |                                                                                                                                                                                                 | DRAWING                           | NUMBER      |         | ISSUE     |
|                                             |                                                                                                                                                                                                 | 3                                 | 25 Assembly |         | 1         |