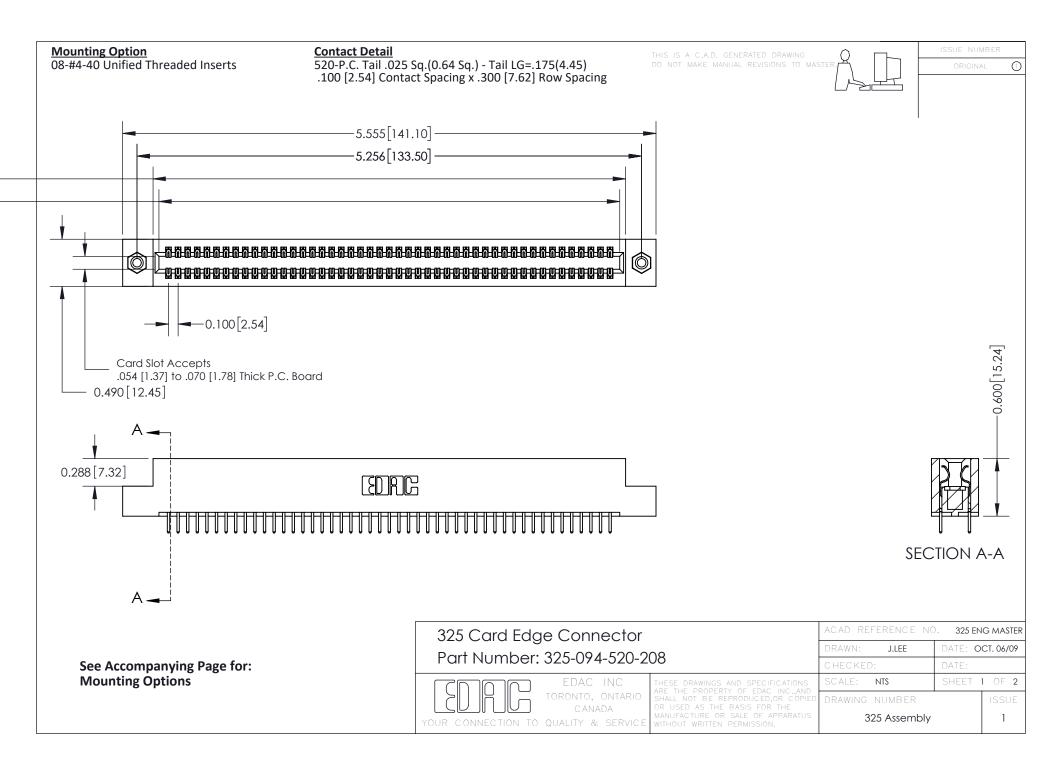

THIS IS A C.A.D. GENERATED DRAWING
DO NOT MAKE MANUAL REVISIONS TO MASTER.

ISSUE NUMBER

ORIGINAL

1

| 325 Card Edge Connector<br>Mounting Options |                                                                                                                                                                                                 | ACAD REFERENCE NO. 325 ENG MASTER |             |         |           |
|---------------------------------------------|-------------------------------------------------------------------------------------------------------------------------------------------------------------------------------------------------|-----------------------------------|-------------|---------|-----------|
|                                             |                                                                                                                                                                                                 | DRAWN:                            | J.LEE       | DATE: O | CT. 06/09 |
|                                             |                                                                                                                                                                                                 | CHECKED:                          |             | DATE:   |           |
| TORONTO, ONTARIO CANADA                     | THESE DRAWINGS AND SPECIFICATIONS ARE THE PROPERTY OF EDAC INC.,AND SHALL NOT BE REPRODUCED,OR COPIED OR USED AS THE BASIS FOR THE MANUFACTURE OR SALE OF APPARATUS WITHOUT WRITTEN PERMISSION. | SCALE:                            | NTS         | SHEET : | 2 OF 2    |
|                                             |                                                                                                                                                                                                 | DRAWING                           | NUMBER      |         | ISSUE     |
|                                             |                                                                                                                                                                                                 | 3                                 | 25 Assembly |         | 1         |