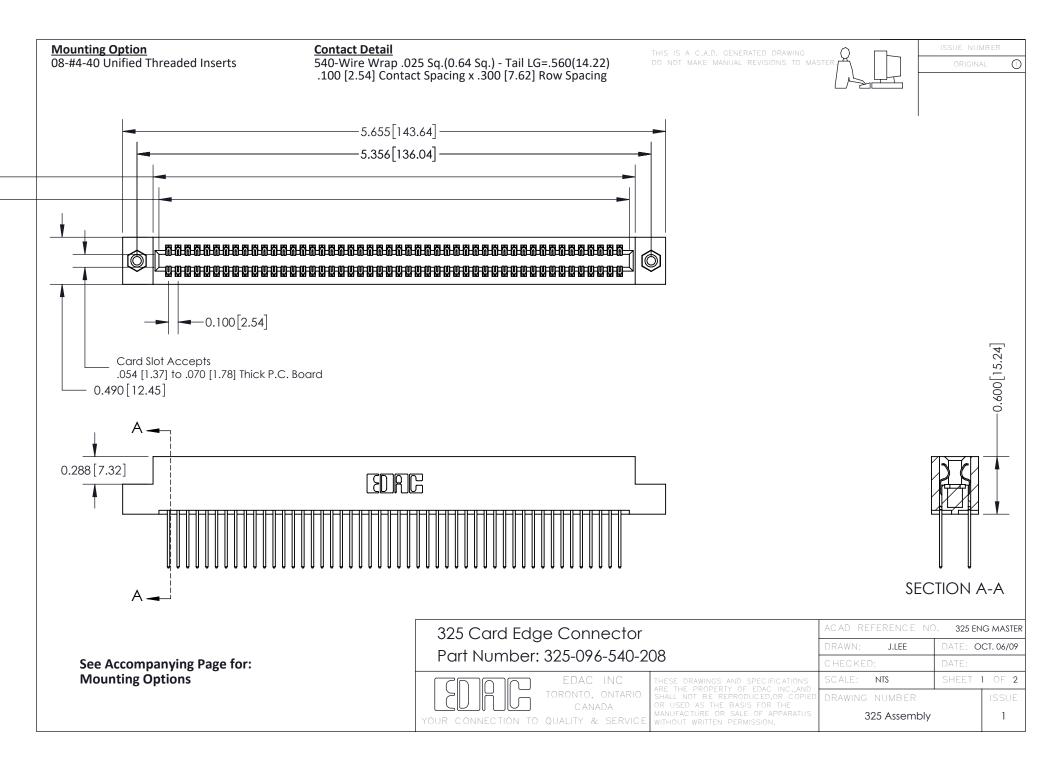

THIS IS A C.A.D. GENERATED DRAWING
DO NOT MAKE MANUAL REVISIONS TO MASTER.



ISSUE NUMBER

ORIGINAL

1



| 325 Card Edge Connector<br>Mounting Options |                                                                                                                                                                                                 | ACAD REFERENCE NO. 325 ENG MASTER |             |         |           |
|---------------------------------------------|-------------------------------------------------------------------------------------------------------------------------------------------------------------------------------------------------|-----------------------------------|-------------|---------|-----------|
|                                             |