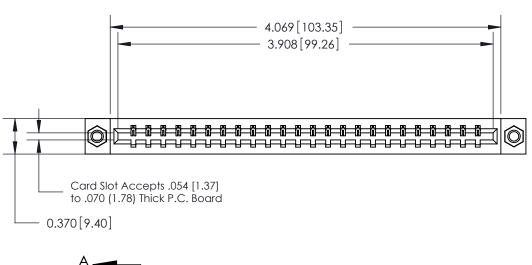

## **See Accompanying Page for:**

- Bend Detail
- **Mounting Options**
- **Features and Specifications**

333 Series Card Edge Connector Part Number: 333-024-524-607

YOUR CONNECTION TO QUALITY & SERVICE WITHOUT WRITTEN PERMISSION.