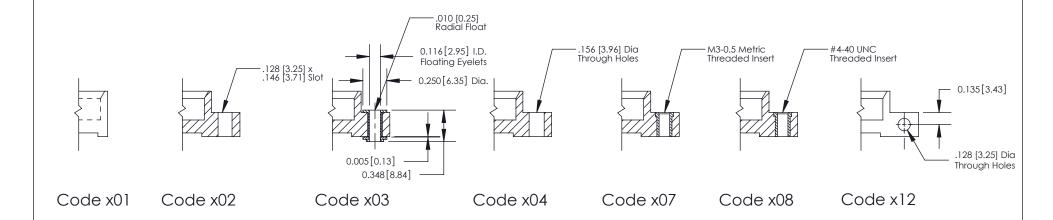

**Mounting Option** 

07-M3-0.5 Metric Threaded Inserts

THIS IS A C.A.D. GENERATED DRAWING
DO NOT MAKE MANUAL REVISIONS TO MASTER

1220F NOWRE

DRIGINAL

1

| 333 Series Cara Eage Connector |                                                                                                                      | ACAD REFERENCE NO. 333 ENG MASTER |         |             |           |        |
|--------------------------------|----------------------------------------------------------------------------------------------------------------------|-----------------------------------|---------|-------------|-----------|--------|
|                                |                                                                                                                      | DRAWN:                            | J.LEE   | DATE: O     | CT. 14/09 |        |
|                                | Mounting Options                                                                                                     |                                   | CHECKED | ):          | DATE:     |        |
|                                | COOO EDAC INC                                                                                                        | THESE DRAWINGS AND SPECIFICATIONS | SCALE:  | NTS         | SHEET ;   | 3 OF 4 |
|                                | TORONTO, ONTARIO  ARE THE PROPERTY OF EDAC INC., AND SHALL NOT BE REPRODUCED, OR COPIED OR USED AS THE BASIS FOR THE | DRAWING                           | NUMBER  |             | ISSUE     |        |
|                                | YOUR CONNECTION TO QUALITY & SERVICE                                                                                 | MANUFACTURE OR SALE OF APPARATUS  | 3       | 33 Assembly |           | 1      |