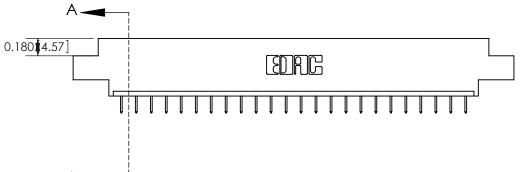

333 Assembly

THIS IS A C.A.D. GENERATED DRAWING DO NOT MAKE MANUAL REVISIONS TO MASTER.

1

| 333 Series Card Edge Connector<br>Contact Bend Detail                                                                 |                                                                                                                                                                                                                                                                                                                                                                                                                                                                                                                                                                                                                                                                                                                                                                                                                                                                                                                                                                                                                                                                                                                                                                                                                                                                                                                                                                                                                                                                                                                                                                                                                                                                                                                                                                                                                                                                                                                                                                                                                                                                                                                                | ACAD REFERENCE NO. 333 ENG MASTER |                  |        |  |
|-----------------------------------------------------------------------------------------------------------------------|--------------------------------------------------------------------------------------------------------------------------------------------------------------------------------------------------------------------------------------------------------------------------------------------------------------------------------------------------------------------------------------------------------------------------------------------------------------------------------------------------------------------------------------------------------------------------------------------------------------------------------------------------------------------------------------------------------------------------------------------------------------------------------------------------------------------------------------------------------------------------------------------------------------------------------------------------------------------------------------------------------------------------------------------------------------------------------------------------------------------------------------------------------------------------------------------------------------------------------------------------------------------------------------------------------------------------------------------------------------------------------------------------------------------------------------------------------------------------------------------------------------------------------------------------------------------------------------------------------------------------------------------------------------------------------------------------------------------------------------------------------------------------------------------------------------------------------------------------------------------------------------------------------------------------------------------------------------------------------------------------------------------------------------------------------------------------------------------------------------------------------|-----------------------------------|------------------|--------|--|
|                                                                                                                       |                                                                                                                                                                                                                                                                                                                                                                                                                                                                                                                                                                                                                                                                                                                                                                                                                                                                                                                                                                                                                                                                                                                                                                                                                                                                                                                                                                                                                                                                                                                                                                                                                                                                                                                                                                                                                                                                                                                                                                                                                                                                                                                                | DRAWN: J.LEE                      | DATE: OCT. 14/09 |        |  |
|                                                                                                                       |                                                                                                                                                                                                                                                                                                                                                                                                                                                                                                                                                                                                                                                                                                                                                                                                                                                                                                                                                                                                                                                                                                                                                                                                                                                                                                                                                                                                                                                                                                                                                                                                                                                                                                                                                                                                                                                                                                                                                                                                                                                                                                                                | CHECKED:                          | DATE:            |        |  |
| EDAC INC                                                                                                              | THE DECEMBER OF LOST TO THE OFFICE OFFICE OF LOST TO THE OFFICE OFFIC | SCALE: NTS                        | SHEET :          | 2 OF 4 |  |
| TORONTO, ONTARIO  ARE THE PROPERTY OF EDAC INC., AND SHALL NOT BE REPRODUCED, OR COPIED OR LISED AS THE BASIS FOR THE | DRAWING NUMBER                                                                                                                                                                                                                                                                                                                                                                                                                                                                                                                                                                                                                                                                                                                                                                                                                                                                                                                                                                                                                                                                                                                                                                                                                                                                                                                                                                                                                                                                                                                                                                                                                                                                                                                                                                                                                                                                                                                                                                                                                                                                                                                 |                                   | ISSUE            |        |  |
| YOUR CONNECTION TO QUALITY & SERVICE                                                                                  | MANUFACTURE OR SALE OF APPARATUS                                                                                                                                                                                                                                                                                                                                                                                                                                                                                                                                                                                                                                                                                                                                                                                                                                                                                                                                                                                                                                                                                                                                                                                                                                                                                                                                                                                                                                                                                                                                                                                                                                                                                                                                                                                                                                                                                                                                                                                                                                                                                               | 333 Assembly                      |                  | 1      |  |