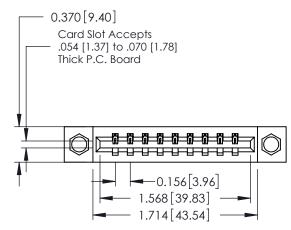

## **See Accompanying Pages for:**

- **Contact Bend Details**
- **Mounting Options**

| 337 / 387 Series Card Edge Connector |
|--------------------------------------|
| Part Number: 337-009-500-608         |

## **Contact Detail**

500-Wire Hole .050x.025(1.27x0.64) - Tail LG=.260(6.60) DO NOT MAKE MANUAL REVISIONS TO MASTER. .156 [3.96] Contact Spacing x .200 [5.08] Row Spacing

THIS IS A C.A.D. GENERATED DRAWING