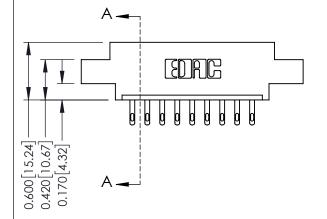

## **Mounting Option**

08-#4-40 Unified Threaded Inserts

## **Contact Detail**

500-Wire Hole .050x.025(1.27x0.64) - Tail LG=.260(6.60) DO NOT MAKE MANUAL REVISIONS TO MASTER. .156 [3.96] Contact Spacing x .200 [5.08] Row Spacing

THIS IS A C.A.D. GENERATED DRAWING