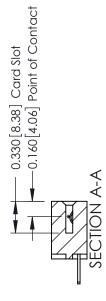

ISSUE NUMBER

ORIGINAL

1

| 337 / 387 Series Card Edge Connector<br>Contact Bend Detail           |                                                                                                                                                                                                   | ACAD REFERENCE NO. | 337 ENG MASTER   |               |
|-----------------------------------------------------------------------|---------------------------------------------------------------------------------------------------------------------------------------------------------------------------------------------------|--------------------|------------------|---------------|
|                                                                       |                                                                                                                                                                                                   | DRAWN: J.LEE       | DATE: OCT. 06/09 |               |
|                                                                       |                                                                                                                                                                                                   | CHECKED:           | DATE:            |               |
| EDAC INC TORONTO, ONTARIO CANADA YOUR CONNECTION TO QUALITY & SERVICE | THESE DRAWINGS AND SPECIFICATIONS ARE THE PROPERTY OF EDAC INC., AND SHALL NOT BE REPRODUCED, OR COPIED OR USED AS THE BASIS FOR THE MANUFACTURE OR SALE OF APPARATUS WITHOUT WRITTEN PERMISSION. | SCALE: NTS         | SHEET            | 2 <b>OF</b> 3 |
|                                                                       |                                                                                                                                                                                                   | DRAWING NUMBER     |                  | ISSUE         |
|                                                                       |                                                                                                                                                                                                   | 337 Assembly       |                  | 1             |

## **Contact Detail**

500-Wire Hole .050x.025(1.27x0.64) - Tail LG=.260(6.60) DO NOT MAKE MANUAL REVISIONS TO MASTER. .156 [3.96] Contact Spacing x .200 [5.08] Row Spacing

THIS IS A C.A.D. GENERATED DRAWING