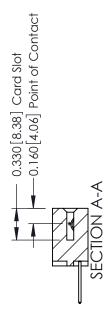

**Mounting Option** 

08-#4-40 Unified Threaded Inserts

**Contact Detail** 

523-P.C. Tail .025 Sq.(0.64 Sq.) - Tail LG=.390(9.91) .156 [3.96] Contact Spacing x .200 [5.08] Row Spacing

THIS IS A C.A.D. GENERATED DRAWING DO NOT MAKE MANUAL REVISIONS TO MASTER.