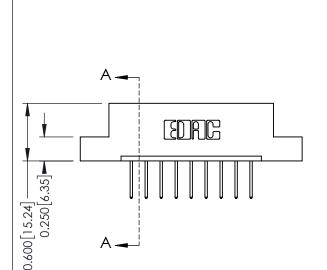

**Mounting Option** 

08-#4-40 Unified Threaded Inserts

**Contact Detail** 

523-P.C. Tail .025 Sq.(0.64 Sq.) - Tail LG=.390(9.91) .156 [3.96] Contact Spacing x .200 [5.08] Row Spacing

THIS IS A C.A.D. GENERATED DRAWING DO NOT MAKE MANUAL REVISIONS TO MASTER.