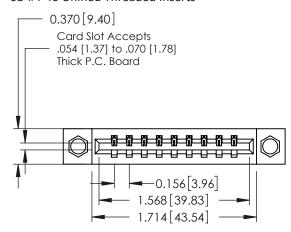

**Mounting Option** 

08-#4-40 Unified Threaded Inserts

**Contact Detail** 

523-P.C. Tail .025 Sq.(0.64 Sq.) - Tail LG=.390(9.91) .156 [3.96] Contact Spacing x .200 [5.08] Row Spacing

THIS IS A C.A.D. GENERATED DRAWING DO NOT MAKE MANUAL REVISIONS TO MASTER.