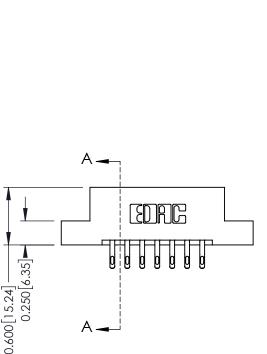

## **Mounting Option**

08-#4-40 Unified Threaded Inserts

ORIGINAL

1

**See Accompanying Pages for:** 

- **Contact Bend Details**
- **Mounting Options**

| 337 / 387 Series Card Edge Connector |
|--------------------------------------|
| Part Number: 337-014-555-208         |