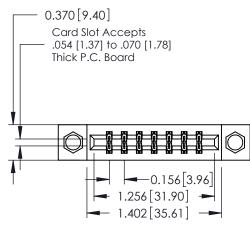

## **Mounting Option**

08-#4-40 Unified Threaded Inserts

ORIGINAL

1

**See Accompanying Pages for:** 

- **Contact Bend Details**
- **Mounting Options**

| 337 / 387 Series Card Edge Connector |
|--------------------------------------|
| Part Number: 337-014-555-208         |