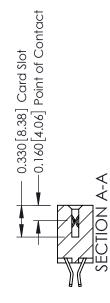

## **Contact Detail**

555-Extender Board Bend (Code 500 Contacts) .156 [3.96] Contact Spacing x .200 [5.08] Row Spacing

THIS IS A C.A.D. GENERATED DRAWING DO NOT MAKE MANUAL REVISIONS TO MASTER.

ISSUE NUMBER