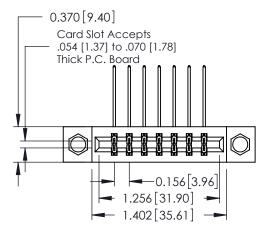

**Mounting Option** 

07-M3-0.5 Metric Threaded Inserts

**Contact Detail** 

558-90 Degree Bend (Code 541 Contacts)

.156 [3.96] Contact Spacing x .200 [5.08] Row Spacing

THIS IS A C.A.D. GENERATED DRAWING DO NOT MAKE MANUAL REVISIONS TO MASTER.

ISSUE NUMBER

ORIGINAL

**See Accompanying Pages for:** 

- **Contact Bend Details**
- **Mounting Options**

337 / 387 Series Card Edge Connector Part Number: 337-014-558-207

**EDAC INC** TORONTO, ONTARIO CANADA