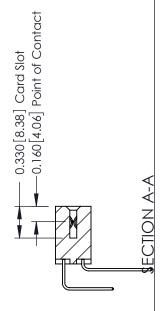

ISSUE NUMBER

ORIGINAL

1

| 337 / 387 Series Card Edge                                            | ACAD REFERENCE NO.                                                                                                                                                                               | 337 ENG MASTER |                  |               |
|-----------------------------------------------------------------------|--------------------------------------------------------------------------------------------------------------------------------------------------------------------------------------------------|----------------|------------------|---------------|
| Contact Bend Detail                                                   |                                                                                                                                                                                                  | DRAWN: J.LEE   | DATE: OCT. 06/09 |               |
|                                                                       |                                                                                                                                                                                                  | CHECKED:       | DATE:            |               |
| EDAC INC TORONTO, ONTARIO CANADA YOUR CONNECTION TO QUALITY & SERVICE | THESE DRAWINGS AND SPECIFICATIONS ARE THE PROPERTY OF EDAC INC.,AND SHALL NOT BE REPRODUCED, OR COPIED OR USED AS THE BASIS FOR THE MANUFACTURE OR SALE OF APPARATUS WITHOUT WRITTEN PERMISSION. | SCALE: NTS     | SHEET            | 2 <b>OF</b> 3 |
|                                                                       |                                                                                                                                                                                                  | DRAWING NUMBER |                  | ISSUE         |
|                                                                       |                                                                                                                                                                                                  | 337 Assembly   |                  | 1             |