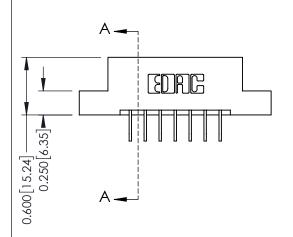

**Mounting Option** 

07-M3-0.5 Metric Threaded Inserts

**Contact Detail** 

558-90 Degree Bend (Code 541 Contacts)

.156 [3.96] Contact Spacing x .200 [5.08] Row Spacing

THIS IS A C.A.D. GENERATED DRAWING DO NOT MAKE MANUAL REVISIONS TO MASTER.

ISSUE NUMBER

ORIGINAL

**See Accompanying Pages for:** 

- **Contact Bend Details**
- **Mounting Options**

337 / 387 Series Card Edge Connector Part Number: 337-014-558-207

**EDAC INC** TORONTO, ONTARIO CANADA