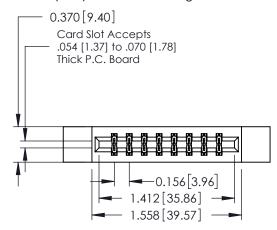

ISSUE NUMBER

ORIGINAL

1

**See Accompanying Pages for:** 

- **Contact Bend Details**
- **Mounting Options**

| 337 / 387 Series Card Edge Connector |
|--------------------------------------|
| Part Number: 337-016-544-812         |

## **Contact Detail**

THIS IS A C.A.D. GENERATED DRAWING 544-Wire Wrap .050x.025(1.27x0.64) - Tail LG=.750(19.05)po not make manual revisions to master. .156 [3.96] Contact Spacing x .200 [5.08] Row Spacing