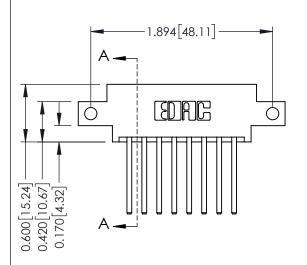

## **Mounting Option**

12-.128 (3.25) Dia. Side Mounting Holes



## **Contact Detail**

THIS IS A C.A.D. GENERATED DRAWING 544-Wire Wrap .050x.025(1.27x0.64) - Tail LG=.750(19.05)po not make manual revisions to master. .156 [3.96] Contact Spacing x .200 [5.08] Row Spacing



ISSUE NUMBER

ORIGINAL

1



**See Accompanying Pages for:** 

- **Contact Bend Details**
- **Mounting Options**

| 337 / 387 Series Card Edge Connector |
|--------------------------------------|
| Part Number: 337-016-544-812         |



**EDAC INC** TORONTO, ONTARIO CANADA

THESE DRAWINGS AND SPECIFICATIONS ARE THE PROPERTY OF EDAC INC.,AND SHALL NOT BE REPRODUCED, OR COPIED OR USED AS THE BASIS FOR THE MANUFACTURE OR SALE OF APPARATUS WITHOUT WRITTEN PERMISSION.

| ACAD REFERENCE NO. 337 ENG MASTE |                  |  |  |
|----------------------------------|------------------|--|--|
| DRAWN: J.LEE                     | DATE: OCT. 06/09 |  |  |
| CHECKED:                         | DATE:            |  |  |
| SCALE: NTS                       | SHEET 1 OF 3     |  |  |
| DRAWING NUMBER                   | ISSUE