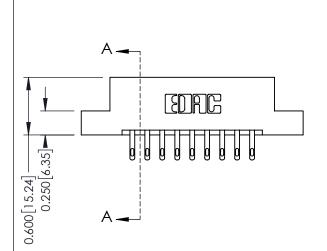

## **Contact Detail**

500-Wire Hole .050x.025(1.27x0.64) - Tail LG=.260(6.60) DO NOT MAKE MANUAL REVISIONS TO MASTER. .156 [3.96] Contact Spacing x .200 [5.08] Row Spacing

THIS IS A C.A.D. GENERATED DRAWING