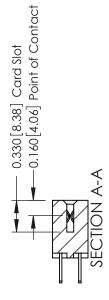

## **Contact Detail**

500-Wire Hole .050x.025(1.27x0.64) - Tail LG=.260(6.60) DO NOT MAKE MANUAL REVISIONS TO MASTER. .156 [3.96] Contact Spacing x .200 [5.08] Row Spacing

THIS IS A C.A.D. GENERATED DRAWING