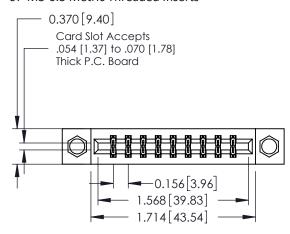

## **Mounting Option**

07-M3-0.5 Metric Threaded Inserts

## **Contact Detail**

500-Wire Hole .050x.025(1.27x0.64) - Tail LG=.260(6.60) DO NOT MAKE MANUAL REVISIONS TO MASTER. .156 [3.96] Contact Spacing x .200 [5.08] Row Spacing

THIS IS A C.A.D. GENERATED DRAWING