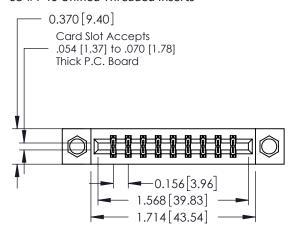

**Mounting Option** 

08-#4-40 Unified Threaded Inserts

**Contact Detail** 

556-Extender Board Bend (Code 520 Contacts) .156 [3.96] Contact Spacing x .200 [5.08] Row Spacing

THIS IS A C.A.D. GENERATED DRAWING DO NOT MAKE MANUAL REVISIONS TO MASTER.