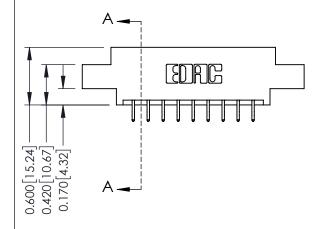

**Mounting Option** 

08-#4-40 Unified Threaded Inserts

**Contact Detail** 

556-Extender Board Bend (Code 520 Contacts) .156 [3.96] Contact Spacing x .200 [5.08] Row Spacing

THIS IS A C.A.D. GENERATED DRAWING DO NOT MAKE MANUAL REVISIONS TO MASTER.