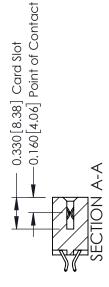

**Mounting Option** 

08-#4-40 Unified Threaded Inserts

**Contact Detail** 

556-Extender Board Bend (Code 520 Contacts) .156 [3.96] Contact Spacing x .200 [5.08] Row Spacing

THIS IS A C.A.D. GENERATED DRAWING DO NOT MAKE MANUAL REVISIONS TO MASTER.