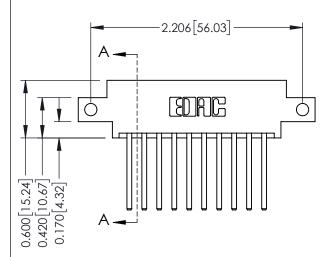

**Mounting Option** 

12-.128 (3.25) Dia. Side Mounting Holes

**Contact Detail** 

THIS IS A C.A.D. GENERATED DRAWING 544-Wire Wrap .050x.025(1.27x0.64) - Tail LG=.750(19.05)po not make manual revisions to master.

0.160 [4.06] Point of Contact Card Slot

0.330[8.38]

ISSUE NUMBER

ORIGINAL

1

| 337 / 387 Series Card Edge Connector<br>Contact Bend Detail |                                                                                                                                                                                                 | ACAD REFERENCE NO. | 337 ENG MASTER   |               |
|-------------------------------------------------------------|-------------------------------------------------------------------------------------------------------------------------------------------------------------------------------------------------|--------------------|------------------|---------------|
|                                                             |                                                                                                                                                                                                 | DRAWN: J.LEE       | DATE: OCT. 06/09 |               |
|                                                             |                                                                                                                                                                                                 | CHECKED:           | DATE:            |               |
| TORONTO, ONTARIO CANADA                                     | THESE DRAWINGS AND SPECIFICATIONS ARE THE PROPERTY OF EDAC INC.,AND SHALL NOT BE REPRODUCED,OR COPIED OR USED AS THE BASIS FOR THE MANUFACTURE OR SALE OF APPARATUS WITHOUT WRITTEN PERMISSION. | SCALE: NTS         | SHEET            | 2 <b>OF</b> 3 |
|                                                             |                                                                                                                                                                                                 | DRAWING NUMBER     |                  | ISSUE         |
|                                                             |                                                                                                                                                                                                 | 337 Assembly       |                  | 1             |