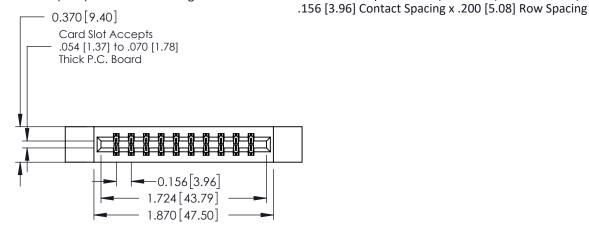

ISSUE NUMBER

ORIGINAL

1

**See Accompanying Pages for:** 

- **Contact Bend Details**
- **Mounting Options**

| 337 / 387 Series Card Edge Connector |
|--------------------------------------|
| Part Number: 337-020-544-812         |

| ACAD REFERENCE NO. 337 ENG MASTER |                  |  |  |
|-----------------------------------|------------------|--|--|
| DRAWN: J.LEE                      | DATE: OCT. 06/09 |  |  |
| CHECKED:                          | DATE:            |  |  |
| SCALE: NTS                        | SHEET 1 OF 3     |  |  |
| DRAWING NUMBER                    | ISSUE            |  |  |
| 337 Assembly                      | 1                |  |  |