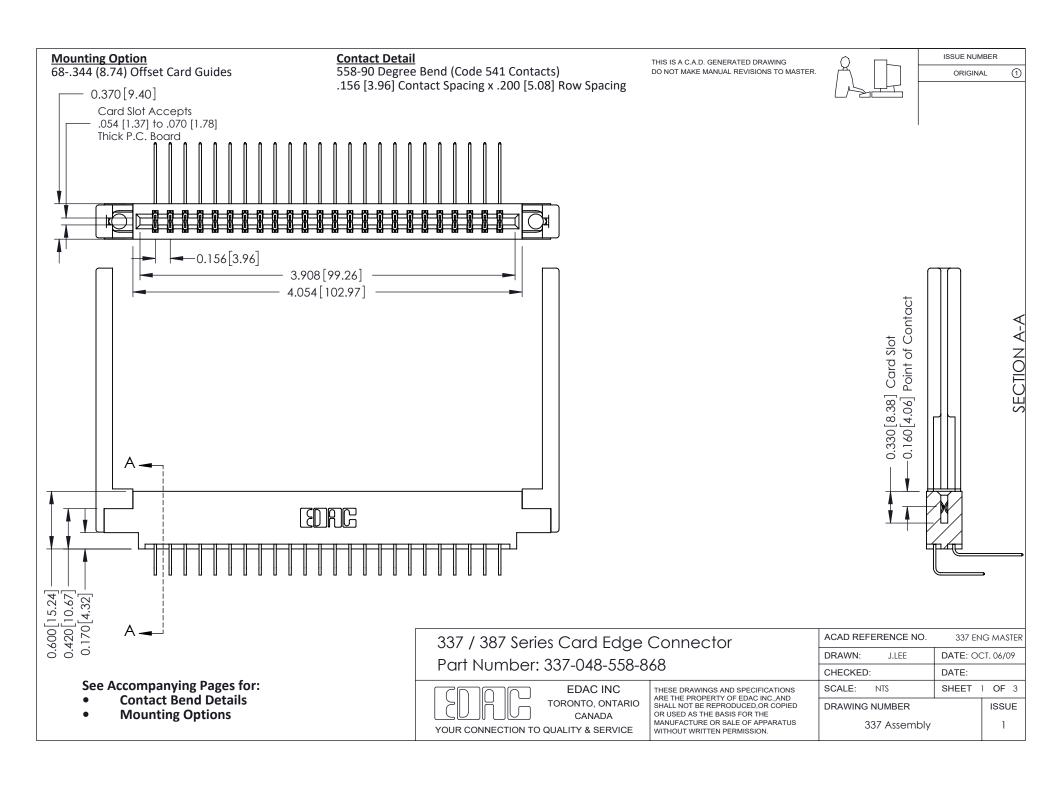

ISSUE NUMBER

ORIGINAL

1



| 337 / 387 Series Card Edge Connector<br>Contact Bend Detail           |                                                                                                                                                                                                  | ACAD REFERENCE NO. 337 E |                  | G MASTER      |
|-----------------------------------------------------------------------|--------------------------------------------------------------------------------------------------------------------------------------------------------------------------------------------------|--------------------------|------------------|---------------|
|                                                                       |