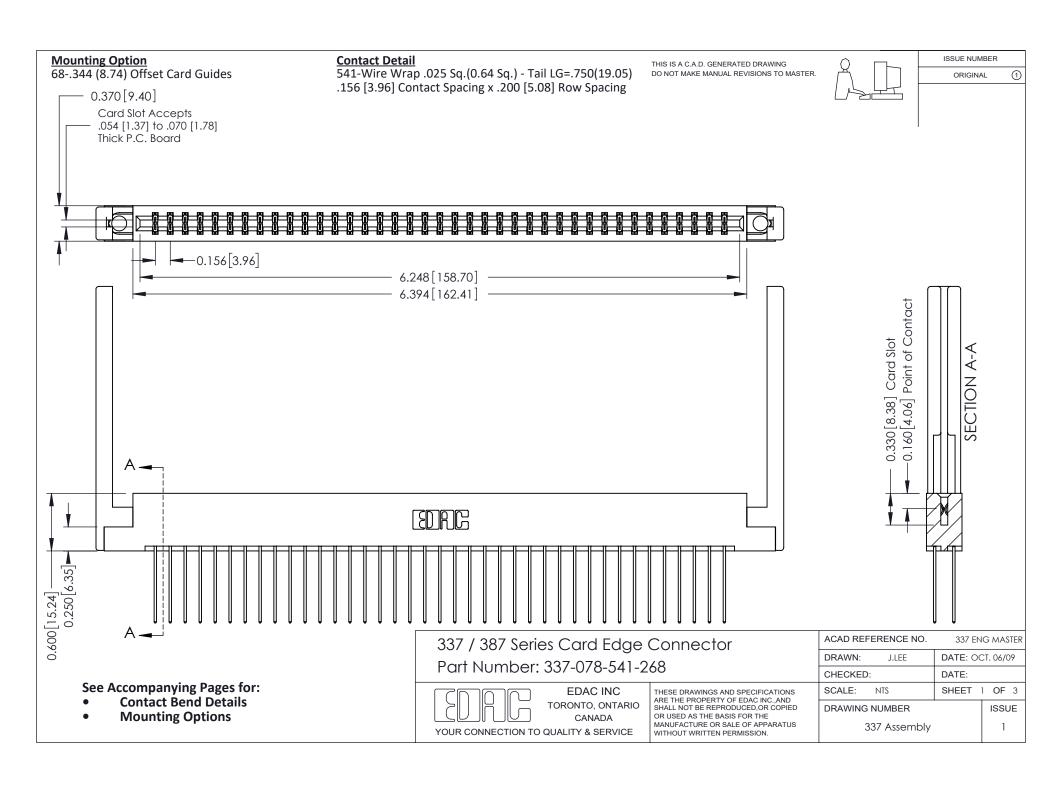

ISSUE NUMBER

ORIGINAL

1



| 337 / 387 Series Card Edge Connector<br>Contact Bend Detail           |                                                                                                                                                                                                  | ACAD REFERENCE NO. 337 E |                  | G MASTER      |
|-----------------------------------------------------------------------|--------------------------------------------------------------------------------------------------------------------------------------------------------------------------------------------------|--------------------------|------------------|---------------|
|                                                                       |