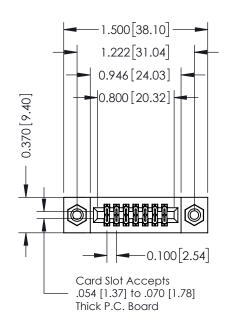

## **Contact Detail**

520-P.C. Tail .030x.018(0.76x0.46) - Tail LG=.185(4.70) .100 [2.54] Contact Spacing x .200 [5.08] Row Spacing

| 342 / 392 Card Edge Connector<br>Part Number: 342-014-520-208 |                                                                                                                                                               | ACAD REFERENCE NO. 342 ENG MASTER |             |         |           |  |
|---------------------------------------------------------------|---------------------------------------------------------------------------------------------------------------------------------------------------------------|-----------------------------------|-------------|---------|-----------|--|
|                                                               |                                                                                                                                                               | DRAWN:                            | J.LEE       | DATE: O | CT. 06/09 |  |
|                                                               |                                                                                                                                                               | CHECKED:                          |             | DATE:   |           |  |
| EDAC INC                                                      | THESE DRAWINGS AND SPECIFICATIONS                                                                                                                             | SCALE:                            | NTS         | SHEET   | 1 OF 3    |  |
| CANADA                                                        | ARE THE PROPERTY OF EDAC INC.,AND SHALL NOT BE REPRODUCED,OR COPIED OR USED AS THE BASIS FOR THE MANUFACTURE OR SALE OF APPARATUS WITHOUT WRITTEN PERMISSION. | DRAWING                           | NUMBER      |         | ISSUE     |  |
|                                                               |                                                                                                                                                               | 3                                 | 42 Assembly |         | 1         |  |