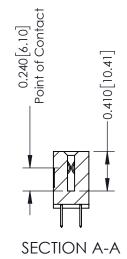

## **Contact Detail**

520-P.C. Tail .030x.018(0.76x0.46) - Tail LG=.185(4.70) .100 [2.54] Contact Spacing x .200 [5.08] Row Spacing

| 342 / 392 Card Edge Connector<br>Part Number: 342-014-520-208 |                                                                                                                                                               | ACAD REFERENCE NO. 342 ENG MASTER |             |         |           |  |
|---------------------------------------------------------------|---------------------------------------------------------------------------------------------------------------------------------------------------------------|-----------------------------------|-------------|---------|-----------|--|
|                                                               |                                                                                                                                                               | DRAWN:                            | J.LEE       | DATE: O | CT. 06/09 |  |
|                                                               |                                                                                                                                                               | CHECKED:                          |             | DATE:   |           |  |
| EDAC INC                                                      | THESE DRAWINGS AND SPECIFICATIONS                                                                                                                             | SCALE:                            | NTS         | SHEET   | 1 OF 3    |  |
| CANADA                                                        | ARE THE PROPERTY OF EDAC INC.,AND SHALL NOT BE REPRODUCED,OR COPIED OR USED AS THE BASIS FOR THE MANUFACTURE OR SALE OF APPARATUS WITHOUT WRITTEN PERMISSION. | DRAWING                           | NUMBER      |         | ISSUE     |  |
|                                                               |                                                                                                                                                               | 3                                 | 42 Assembly |         | 1         |  |

THIS IS A C.A.D. GENERATED DRAWING DO NOT MAKE MANUAL REVISIONS TO MASTER. ISSUE NUMBER

ORIGINAL

1

| 342 / 392 Series Card Edge Connector<br>Contact Bend Detail |                                                                                                                                                                                                 | ACAD REFERENCE NO. 342 ENG MASTER |             |                  |        |  |
|-------------------------------------------------------------|-------------------------------------------------------------------------------------------------------------------------------------------------------------------------------------------------|-----------------------------------|-------------|------------------|--------|--|
|                                                             |                                                                                                                                                                                                 | DRAWN:                            | J.LEE       | DATE: OCT. 06/09 |        |  |
|                                                             |                                                                                                                                                                                                 | CHECKED:                          |             | DATE:            |        |  |
| TORONTO, ONTARIO                                            | THESE DRAWINGS AND SPECIFICATIONS ARE THE PROPERTY OF EDAC INC.,AND SHALL NOT BE REPRODUCED,OR COPIED OR USED AS THE BASIS FOR THE MANUFACTURE OR SALE OF APPARATUS WITHOUT WRITTEN PERMISSION. | SCALE:                            | NTS         | SHEET :          | 2 OF 3 |  |
|                                                             |                                                                                                                                                                                                 | DRAWING                           | NUMBER      |                  | ISSUE  |  |
| YOUR CONNECTION TO QUALITY & SERVICE                        |                                                                                                                                                                                                 | 3                                 | 42 Assembly |                  | 1      |  |