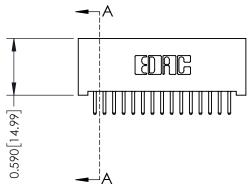

342 Assembly

THIS IS A C.A.D. GENERATED DRAWING DO NOT MAKE MANUAL REVISIONS TO MASTER. ISSUE NUMBER

ORIGINAL

1

| 342 / 392 Series Card Edge Connector<br>Contact Bend Detail |                                                                                                                                     | ACAD REFERENCE NO. 342 ENG MASTER |             |          |          |
|-------------------------------------------------------------|-------------------------------------------------------------------------------------------------------------------------------------|-----------------------------------|-------------|----------|----------|
|                                                             |                                                                                                                                     | DRAWN:                            | J.LEE       | DATE: OC | T. 06/09 |
|                                                             |                                                                                                                                     | CHECKED:                          |             | DATE:    |          |
| EDAC INC                                                    | ARE THE PROPERTY OF EDAC INC.,AND — SHALL NOT BE REPRODUCED,OR COPIED OR USED AS THE BASIS FOR THE MANUFACTURE OR SALE OF APPARATUS | SCALE:                            | NTS         | SHEET :  | 2 OF 3   |
| TORONTO, ONTARIO                                            |                                                                                                                                     | DRAWING                           | NUMBER      |          | ISSUE    |
| YOUR CONNECTION TO QUALITY & SERVICE                        |                                                                                                                                     | 3                                 | 42 Assembly |          | 1        |