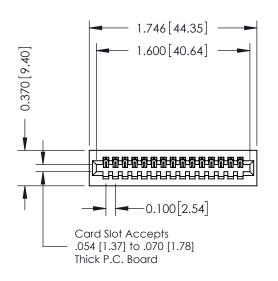

**Mounting Option** 

01-No Mounting Lugs

**Contact Detail** 

520-P.C. Tail .030x.018(0.76x0.46) - Tail LG=.185(4.70) .100 [2.54] Contact Spacing x .200 [5.08] Row Spacing

1

## **See Accompanying Pages for:**

- **Contact Bend Details**
- **Mounting Options**

| 342 / 392 Card Edge Connector |
|-------------------------------|
| Part Number: 342-015-520-101  |

342 ENG MASTER J.LEE DATE: OCT. 06/09 SHEET 1 OF 3 NTS