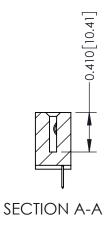

342 Assembly

THIS IS A C.A.D. GENERATED DRAWING DO NOT MAKE MANUAL REVISIONS TO MASTER. ISSUE NUMBER

ORIGINAL

1

| 342 / 392 Series Card Edge Connector<br>Contact Bend Detail |                                                                                                                                     | ACAD REFERENCE NO. 342 ENG MASTER |             |          |          |
|-------------------------------------------------------------|-------------------------------------------------------------------------------------------------------------------------------------|-----------------------------------|-------------|----------|----------|
|                                                             |                                                                                                                                     | DRAWN:                            | J.LEE       | DATE: OC | T. 06/09 |
|                                                             |                                                                                                                                     | CHECKED:                          |             | DATE:    |          |
| EDAC INC                                                    | ARE THE PROPERTY OF EDAC INC.,AND — SHALL NOT BE REPRODUCED,OR COPIED OR USED AS THE BASIS FOR THE MANUFACTURE OR SALE OF APPARATUS | SCALE:                            | NTS         | SHEET :  | 2 OF 3   |
| TORONTO, ONTARIO                                            |                                                                                                                                     | DRAWING                           | NUMBER      |          | ISSUE    |
| YOUR CONNECTION TO QUALITY & SERVICE                        |                                                                                                                                     | 3                                 | 42 Assembly |          | 1        |