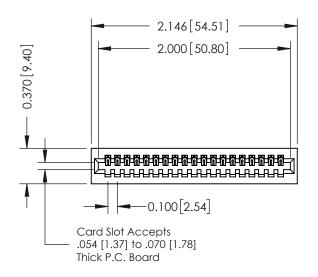

## 0.410[10.41] SECTION A-A

## **See Accompanying Pages for:**

- **Contact Bend Details**
- **Mounting Options**

| 342 / 392 Card Edge Connector |
|-------------------------------|
| Part Number: 342-019-523-101  |

|   | ACAD REFERENCE NO | . 342 ENG MASTER |
|---|-------------------|------------------|
|   | DRAWN: J.LEE      | DATE: OCT. 06/09 |
|   | CHECKED:          | DATE:            |
|   | SCALE: NTS        | SHEET 1 OF 3     |
| ) | DRAWING NUMBER    | ISSUE            |