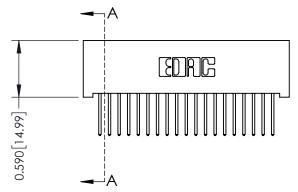

## **See Accompanying Pages for:**

- **Contact Bend Details**
- **Mounting Options**

| 342 / 392 Card Edge Connector |
|-------------------------------|
| Part Number: 342-019-523-101  |

|   | ACAD REFERENCE NO | . 342 ENG MASTER |
|---|-------------------|------------------|
|   | DRAWN: J.LEE      | DATE: OCT. 06/09 |
|   | CHECKED:          | DATE:            |
|   | SCALE: NTS        | SHEET 1 OF 3     |
| ) | DRAWING NUMBER    | ISSUE            |