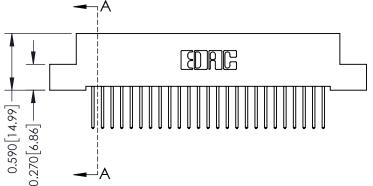

342 Assembly

THIS IS A C.A.D. GENERATED DRAWING DO NOT MAKE MANUAL REVISIONS TO MASTER. ISSUE NUMBER

ORIGINAL

1

| 342 / 392 Series Card Edge Connector<br>Contact Bend Detail |                                                                                                                                                                                                  | ACAD REFERENCE NO. 342 ENG MASTER |             |                  |        |
|-------------------------------------------------------------|--------------------------------------------------------------------------------------------------------------------------------------------------------------------------------------------------|-----------------------------------|-------------|------------------|--------|
|                                                             |                                                                                                                                                                                                  | DRAWN:                            | J.LEE       | DATE: OCT. 06/09 |        |
|                                                             |                                                                                                                                                                                                  | CHECKED:                          |             | DATE:            |        |
| TORONTO, ONTARIO                                            | THESE DRAWINGS AND SPECIFICATIONS ARE THE PROPERTY OF EDAC INC. AND SHALL NOT BE REPRODUCED, OR COPIED OR USED AS THE BASIS FOR THE MANUFACTURE OR SALE OF APPARATUS WITHOUT WRITTEN PERMISSION. | SCALE:                            | NTS         | SHEET :          | 2 OF 3 |
|                                                             |                                                                                                                                                                                                  | DRAWING                           | NUMBER      |                  | ISSUE  |
| YOUR CONNECTION TO QUALITY & SERVICE                        |                                                                                                                                                                                                  | 3                                 | 42 Assembly |                  | 1      |