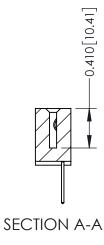

**Mounting Option** 

08-#4-40 Unified Threaded Inserts

**Contact Detail** 

523-P.C. Tail .025 Sq.(0.64 Sq.) - Tail LG=.400(10.16) .100 [2.54] Contact Spacing x .200 [5.08] Row Spacing

THIS IS A C.A.D. GENERATED DRAWING DO NOT MAKE MANUAL REVISIONS TO MASTER

ISSUE NUMBER

ORIGINAL

1

| 342 / 392 Card Edge Connector<br>Mounting Options |                                                                                                                                                                                               | ACAD REFERENCE NO. 342 ENG MASTER |                         |        |  |  |
|---------------------------------------------------|-----------------------------------------------------------------------------------------------------------------------------------------------------------------------------------------------|-----------------------------------|-------------------------|--------|--|--|
|                                                   |                                                                                                                                                                                               | DRAWN: J.LEE                      | DATE: <b>OCT. 06/09</b> |        |  |  |
|                                                   |                                                                                                                                                                                               | CHECKED:                          | DATE:                   |        |  |  |
| TORONTO, ONTARIO                                  | THESE DRAWINGS AND SPECIFICATIONS ARE THE PROPERTY OF EDAC INCAND SHALL NOT BE REPRODUCED,OR COPIED OR USED AS THE BASIS FOR THE MANUFACTURE OR SALE OF APPARATUS WITHOUT WRITTEN PERMISSION. | SCALE: NTS                        | SHEET :                 | 3 OF 3 |  |  |
|                                                   |                                                                                                                                                                                               | DRAWING NUMBER                    | •                       | ISSUE  |  |  |
| YOUR CONNECTION TO QUALITY & SERVICE              |                                                                                                                                                                                               | 342 Assembly                      |                         | 1      |  |  |