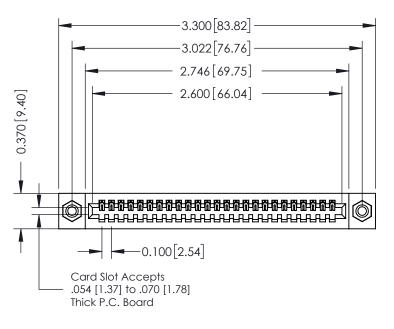

## **See Accompanying Pages for:**

- **Contact Bend Details**
- **Mounting Options**

342 / 392 Card Edge Connector Part Number: 342-025-523-108

YOUR CONNECTION TO QUALITY & SERVICE

CANADA

342 ENG MASTER J.LEE DATE: OCT. 06/09 SHEET 1 OF 3

342 Assembly

THIS IS A C.A.D. GENERATED DRAWING DO NOT MAKE MANUAL REVISIONS TO MASTER. ISSUE NUMBER

ORIGINAL

1

| 342 / 392 Series Card Edge Connector<br>Contact Bend Detail |                                                                                                                                                                                                  | ACAD REFERENCE NO. 342 ENG MASTER |             |                  |        |
|-------------------------------------------------------------|--------------------------------------------------------------------------------------------------------------------------------------------------------------------------------------------------|-----------------------------------|-------------|------------------|--------|
|                                                             |                                                                                                                                                                                                  | DRAWN:                            | J.LEE       | DATE: OCT. 06/09 |        |
|                                                             |                                                                                                                                                                                                  | CHECKED:                          |             | DATE:            |        |
| TORONTO, ONTARIO                                            | THESE DRAWINGS AND SPECIFICATIONS ARE THE PROPERTY OF EDAC INC. AND SHALL NOT BE REPRODUCED, OR COPIED OR USED AS THE BASIS FOR THE MANUFACTURE OR SALE OF APPARATUS WITHOUT WRITTEN PERMISSION. | SCALE:                            | NTS         | SHEET :          | 2 OF 3 |
|                                                             |                                                                                                                                                                                                  | DRAWING                           | NUMBER      |                  | ISSUE  |
| YOUR CONNECTION TO QUALITY & SERVICE                        |                                                                                                                                                                                                  | 3                                 | 42 Assembly |                  | 1      |