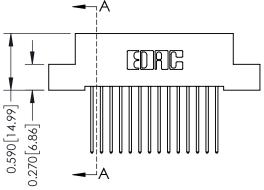

THIS IS A C.A.D. GENERATED DRAWING DO NOT MAKE MANUAL REVISIONS TO MASTER. ISSUE NUMBER

ORIGINAL

1

| 342 / 392 Series Card Edge Connector<br>Contact Bend Detail |                                                                                                                                                                                                 | ACAD REFERENCE NO. 342 ENG MASTER |             |                  |        |  |
|-------------------------------------------------------------|-------------------------------------------------------------------------------------------------------------------------------------------------------------------------------------------------|-----------------------------------|-------------|------------------|--------|--|
|                                                             |                                                                                                                                                                                                 | DRAWN:                            | J.LEE       | DATE: OCT. 06/09 |        |  |
|                                                             |                                                                                                                                                                                                 | CHECKED:                          |             | DATE:            |        |  |
| TORONTO, ONTARIO                                            | THESE DRAWINGS AND SPECIFICATIONS ARE THE PROPERTY OF EDAC INC.,AND SHALL NOT BE REPRODUCED,OR COPIED OR USED AS THE BASIS FOR THE MANUFACTURE OR SALE OF APPARATUS WITHOUT WRITTEN PERMISSION. | SCALE:                            | NTS         | SHEET :          | 2 OF 3 |  |
|                                                             |                                                                                                                                                                                                 | DRAWING                           | NUMBER      |                  | ISSUE  |  |
| YOUR CONNECTION TO QUALITY & SERVICE                        |                                                                                                                                                                                                 | 3                                 | 42 Assembly |                  | 1      |  |