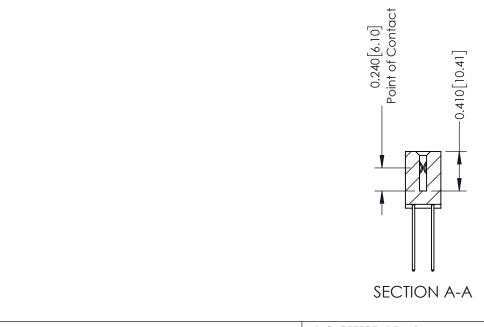

## **Contact Detail**

542-Wire Wrap .025 Sq.(0.64 Sq.) - Tail LG=.655(16.64) .100 [2.54] Contact Spacing x .200 [5.08] Row Spacing

THIS IS A C.A.D. GENERATED DRAWING DO NOT MAKE MANUAL REVISIONS TO MASTER. ISSUE NUMBER

ORIGINAL

1

| 342 / 392 Series Card Edge Connector<br>Contact Bend Detail |                                                                                                                                                                                                 | ACAD REFERENCE NO. 342 ENG MASTER |             |                  |        |  |
|-------------------------------------------------------------|-------------------------------------------------------------------------------------------------------------------------------------------------------------------------------------------------|-----------------------------------|-------------|------------------|--------|--|
|                                                             |                                                                                                                                                                                                 | DRAWN:                            | J.LEE       | DATE: OCT. 06/09 |        |  |
|                                                             |                                                                                                                                                                                                 | CHECKED:                          |             | DATE:            |        |  |
| TORONTO, ONTARIO                                            | THESE DRAWINGS AND SPECIFICATIONS ARE THE PROPERTY OF EDAC INC.,AND SHALL NOT BE REPRODUCED,OR COPIED OR USED AS THE BASIS FOR THE MANUFACTURE OR SALE OF APPARATUS WITHOUT WRITTEN PERMISSION. | SCALE:                            | NTS         | SHEET :          | 2 OF 3 |  |
|                                                             |                                                                                                                                                                                                 | DRAWING                           | NUMBER      |                  | ISSUE  |  |
| YOUR CONNECTION TO QUALITY & SERVICE                        |                                                                                                                                                                                                 | 3                                 | 42 Assembly |                  | 1      |  |