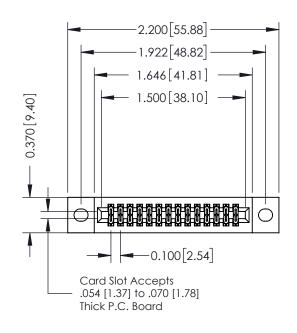

## **See Accompanying Pages for:**

- **Contact Bend Details**
- **Mounting Options**

| 342 / 392 Card Edge Connector<br>Part Number: 342-028-542-202 |                                                                                                                                                                                                 | ACAD REFERENCE NO. 342 ENG MASTER |            |         |           |  |
|---------------------------------------------------------------|-------------------------------------------------------------------------------------------------------------------------------------------------------------------------------------------------|-----------------------------------|------------|---------|-----------|--|
|                                                               |                                                                                                                                                                                                 | DRAWN:                            | J.LEE      | DATE: O | CT. 06/09 |  |
|                                                               |                                                                                                                                                                                                 | CHECKED:                          |            | DATE:   |           |  |
| CANADA CANADA                                                 | THESE DRAWINGS AND SPECIFICATIONS ARE THE PROPERTY OF EDAC INC.,AND SHALL NOT BE REPRODUCED,OR COPIED OR USED AS THE BASIS FOR THE MANUFACTURE OR SALE OF APPARATUS WITHOUT WRITTEN PERMISSION. | SCALE: N                          | TS         | SHEET   | 1 OF 3    |  |
|                                                               |                                                                                                                                                                                                 | DRAWING N                         | UMBER      |         | ISSUE     |  |
|                                                               |                                                                                                                                                                                                 | 342                               | ! Assembly |         | 1         |  |