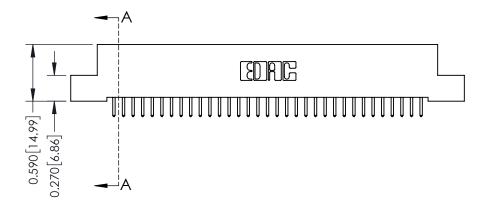

342 ENG MASTER J.LEE DATE: OCT. 06/09 SHEET 1 OF 3 NTS

342 Assembly

THIS IS A C.A.D. GENERATED DRAWING DO NOT MAKE MANUAL REVISIONS TO MASTER. ISSUE NUMBER

ORIGINAL

1

| 342 / 392 Series Card Edge Connector<br>Contact Bend Detail |                                                                                                                                   | ACAD REFERENCE NO. 342 ENG MASTER |             |          |          |
|-------------------------------------------------------------|-----------------------------------------------------------------------------------------------------------------------------------|-----------------------------------|-------------|----------|----------|
|                                                             |                                                                                                                                   | DRAWN:                            | J.LEE       | DATE: OC | T. 06/09 |
|                                                             |                                                                                                                                   | CHECKED:                          |             | DATE:    |          |
| EDAC INC                                                    | ARE THE PROPERTY OF EDAC INC.,AND SHALL NOT BE REPRODUCED,OR COPIED OR USED AS THE BASIS FOR THE MANUFACTURE OR SALE OF APPARATUS | SCALE:                            | NTS         | SHEET :  | 2 OF 3   |
| TORONTO, ONTARIO                                            |                                                                                                                                   | DRAWING                           | NUMBER      |          | ISSUE    |
| YOUR CONNECTION TO QUALITY & SERVICE                        |                                                                                                                                   | 3                                 | 42 Assembly |          | 1        |