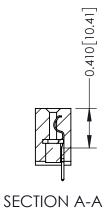

342 ENG MASTER J.LEE DATE: OCT. 06/09 SHEET 1 OF 3 NTS

342 Assembly

THIS IS A C.A.D. GENERATED DRAWING DO NOT MAKE MANUAL REVISIONS TO MASTER. ISSUE NUMBER

ORIGINAL

1

| 342 / 392 Series Card Edge Connector<br>Contact Bend Detail |                                                                                                                                   | ACAD REFERENCE NO. 342 ENG MASTER |             |          |          |
|-------------------------------------------------------------|-----------------------------------------------------------------------------------------------------------------------------------|-----------------------------------|-------------|----------|----------|
|                                                             |                                                                                                                                   | DRAWN:                            | J.LEE       | DATE: OC | T. 06/09 |
|                                                             |                                                                                                                                   | CHECKED:                          |             | DATE:    |          |
| EDAC INC                                                    | ARE THE PROPERTY OF EDAC INC.,AND SHALL NOT BE REPRODUCED,OR COPIED OR USED AS THE BASIS FOR THE MANUFACTURE OR SALE OF APPARATUS | SCALE:                            | NTS         | SHEET :  | 2 OF 3   |
| TORONTO, ONTARIO                                            |                                                                                                                                   | DRAWING                           | NUMBER      |          | ISSUE    |
| YOUR CONNECTION TO QUALITY & SERVICE                        |                                                                                                                                   | 3                                 | 42 Assembly |          | 1        |