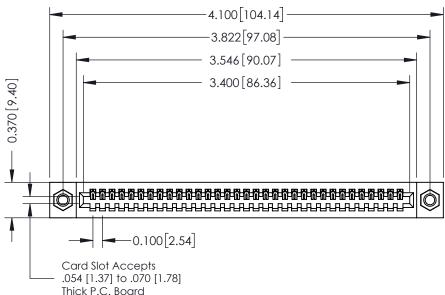

## **See Accompanying Pages for:**

- **Contact Bend Details**
- **Mounting Options**

| 342 / 392 Card Edge Connector |
|-------------------------------|
| Part Number: 342-033-521-107  |

YOUR CONNECTION TO QUALITY & SERVICE