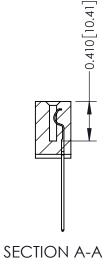

## **Contact Detail**

541-Wire Wrap .025 Sq.(0.64 Sq.) - Tail LG=.760(19.30) .100 [2.54] Contact Spacing x .200 [5.08] Row Spacing

**See Accompanying Pages for:** 

- **Contact Bend Details**
- **Mounting Options**