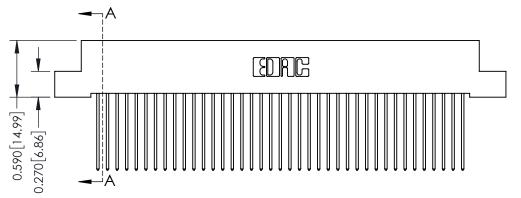

342 / 392 Card Edge Connector Part Number: 342-039-541-104

YOUR CONNECTION TO QUALITY & SERVICE

CANADA

342 ENG MASTER J.LEE DATE: OCT. 06/09 SHEET 1 OF 3

342 Assembly

THIS IS A C.A.D. GENERATED DRAWING DO NOT MAKE MANUAL REVISIONS TO MASTER. ISSUE NUMBER