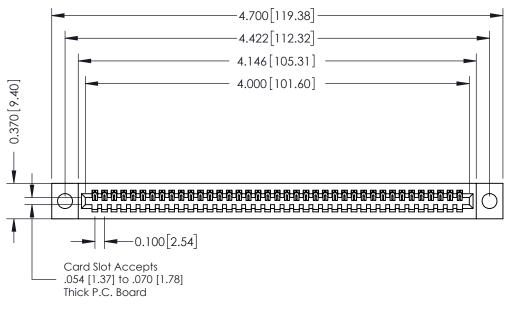

342 / 392 Card Edge Connector Part Number: 342-039-541-104

YOUR CONNECTION TO QUALITY & SERVICE

CANADA

342 ENG MASTER J.LEE DATE: OCT. 06/09 SHEET 1 OF 3

342 Assembly

THIS IS A C.A.D. GENERATED DRAWING DO NOT MAKE MANUAL REVISIONS TO MASTER. ISSUE NUMBER