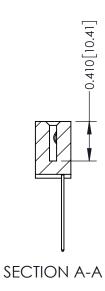

342 Assembly

342 ENG MASTER

THIS IS A C.A.D. GENERATED DRAWING DO NOT MAKE MANUAL REVISIONS TO MASTER. ISSUE NUMBER

ORIGINAL

1

| 342 / 392 Series Card Edge Connector<br>Contact Bend Detail |                                                                                                                                     | ACAD REFERENCE NO. 342 ENG MASTER |             |          |          |
|-------------------------------------------------------------|-------------------------------------------------------------------------------------------------------------------------------------|-----------------------------------|-------------|----------|----------|
|                                                             |                                                                                                                                     | DRAWN:                            | J.LEE       | DATE: OC | T. 06/09 |
|                                                             |                                                                                                                                     | CHECKED:                          |             | DATE:    |          |
| EDAC INC                                                    | ARE THE PROPERTY OF EDAC INC.,AND — SHALL NOT BE REPRODUCED,OR COPIED OR USED AS THE BASIS FOR THE MANUFACTURE OR SALE OF APPARATUS | SCALE:                            | NTS         | SHEET :  | 2 OF 3   |
| TORONTO, ONTARIO                                            |                                                                                                                                     | DRAWING                           | NUMBER      |          | ISSUE    |
| YOUR CONNECTION TO QUALITY & SERVICE                        |                                                                                                                                     | 3                                 | 42 Assembly |          | 1        |