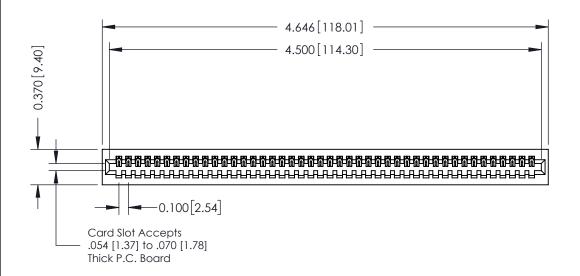

**Mounting Option** 01-No Mounting Lugs **Contact Detail** 

541-Wire Wrap .025 Sq.(0.64 Sq.) - Tail LG=.760(19.30) .100 [2.54] Contact Spacing x .200 [5.08] Row Spacing

1

**See Accompanying Pages for:** 

- **Contact Bend Details**
- **Mounting Options**

| 342 / 392 Card Edge Connector |
|-------------------------------|
| Part Number: 342-044-541-101  |

YOUR CONNECTION TO QUALITY & SERVICE

J.LEE DATE: OCT. 06/09 SHEET 1 OF 3