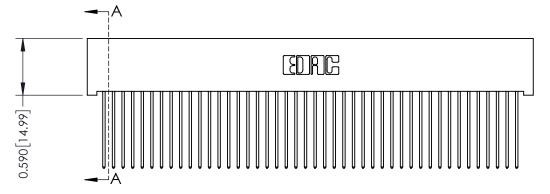

342 Assembly

342 ENG MASTER

THIS IS A C.A.D. GENERATED DRAWING DO NOT MAKE MANUAL REVISIONS TO MASTER. ISSUE NUMBER

ORIGINAL

1

| 342 / 392 Series Card Edge Connector<br>Contact Bend Detail |                                                                                                                                     | ACAD REFERENCE NO. 342 ENG MASTER |             |          |          |
|-------------------------------------------------------------|-------------------------------------------------------------------------------------------------------------------------------------|-----------------------------------|-------------|----------|----------|
|                                                             |                                                                                                                                     | DRAWN:                            | J.LEE       | DATE: OC | T. 06/09 |
|                                                             |                                                                                                                                     | CHECKED:                          |             | DATE:    |          |
| EDAC INC                                                    | ARE THE PROPERTY OF EDAC INC.,AND — SHALL NOT BE REPRODUCED,OR COPIED OR USED AS THE BASIS FOR THE MANUFACTURE OR SALE OF APPARATUS | SCALE:                            | NTS         | SHEET :  | 2 OF 3   |
| TORONTO, ONTARIO                                            |                                                                                                                                     | DRAWING                           | NUMBER      |          | ISSUE    |
| YOUR CONNECTION TO QUALITY & SERVICE                        |                                                                                                                                     | 3                                 | 42 Assembly |          | 1        |