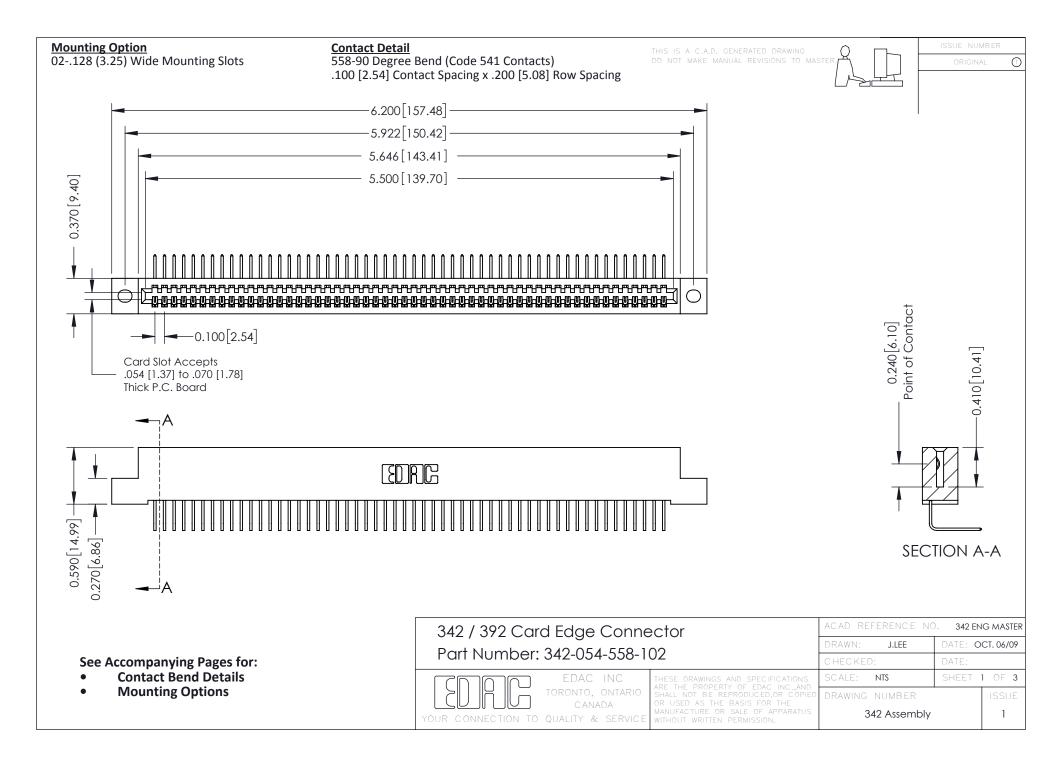

THIS IS A C.A.D. GENERATED DRAWING DO NOT MAKE MANUAL REVISIONS TO MASTER. ISSUE NUMBER

ORIGINAL

1



| 342 / 392 Series Card Edge Connector<br>Contact Bend Detail |                                                                                                                                                                                                  | ACAD REFERENCE NO. 342 ENG MASTER |             |                  |        |
|-------------------------------------------------------------|--------------------------------------------------------------------------------------------------------------------------------------------------------------------------------------------------|-----------------------------------|-------------|------------------|--------|
|