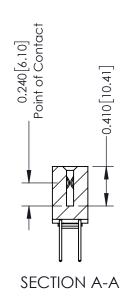

**Mounting Option** 

03-.116 (2.95) I.D. Floating Eyelets

**Contact Detail** 

523-P.C. Tail .025 Sq.(0.64 Sq.) - Tail LG=.400(10.16) .100 [2.54] Contact Spacing x .200 [5.08] Row Spacing