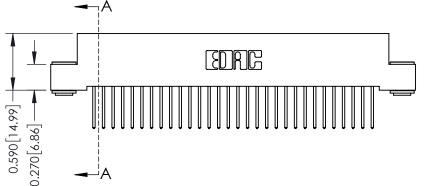

342 Assembly

THIS IS A C.A.D. GENERATED DRAWING DO NOT MAKE MANUAL REVISIONS TO MASTER. ISSUE NUMBER

ORIGINAL

1

| 342 / 392 Series Card Edge Connector<br>Contact Bend Detail |                                                                                                                                                                                                  | ACAD REFERENCE NO. 342 ENG MASTER |             |                  |        |
|-------------------------------------------------------------|--------------------------------------------------------------------------------------------------------------------------------------------------------------------------------------------------|-----------------------------------|-------------|------------------|--------|
|                                                             |                                                                                                                                                                                                  | DRAWN:                            | J.LEE       | DATE: OCT. 06/09 |        |
|                                                             |                                                                                                                                                                                                  | CHECKED:                          |             | DATE:            |        |
| TORONTO, ONTARIO                                            | THESE DRAWINGS AND SPECIFICATIONS ARE THE PROPERTY OF EDAC INC. AND SHALL NOT BE REPRODUCED, OR COPIED OR USED AS THE BASIS FOR THE MANUFACTURE OR SALE OF APPARATUS WITHOUT WRITTEN PERMISSION. | SCALE:                            | NTS         | SHEET :          | 2 OF 3 |
|                                                             |                                                                                                                                                                                                  | DRAWING                           | NUMBER      |                  | ISSUE  |
| YOUR CONNECTION TO QUALITY & SERVICE                        |                                                                                                                                                                                                  | 3                                 | 42 Assembly |                  | 1      |