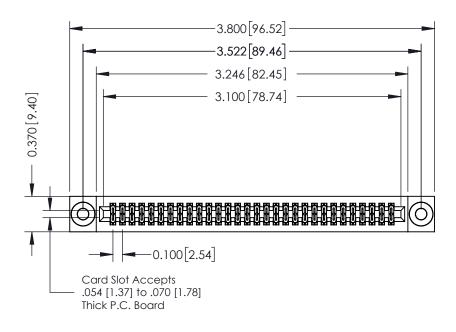

342 Assembly

THIS IS A C.A.D. GENERATED DRAWING DO NOT MAKE MANUAL REVISIONS TO MASTER. ISSUE NUMBER

ORIGINAL

1

| 342 / 392 Series Card Edge Connector<br>Contact Bend Detail |                                                                                                                                                                                                  | ACAD REFERENCE NO. 342 ENG MASTER |             |                  |        |
|-------------------------------------------------------------|--------------------------------------------------------------------------------------------------------------------------------------------------------------------------------------------------|-----------------------------------|-------------|------------------|--------|
|                                                             |                                                                                                                                                                                                  | DRAWN:                            | J.LEE       | DATE: OCT. 06/09 |        |
|                                                             |                                                                                                                                                                                                  | CHECKED:                          |             | DATE:            |        |
| TORONTO, ONTARIO                                            | THESE DRAWINGS AND SPECIFICATIONS ARE THE PROPERTY OF EDAC INC. AND SHALL NOT BE REPRODUCED, OR COPIED OR USED AS THE BASIS FOR THE MANUFACTURE OR SALE OF APPARATUS WITHOUT WRITTEN PERMISSION. | SCALE:                            | NTS         | SHEET :          | 2 OF 3 |
|                                                             |                                                                                                                                                                                                  | DRAWING                           | NUMBER      |                  | ISSUE  |
| YOUR CONNECTION TO QUALITY & SERVICE                        |                                                                                                                                                                                                  | 3                                 | 42 Assembly |                  | 1      |