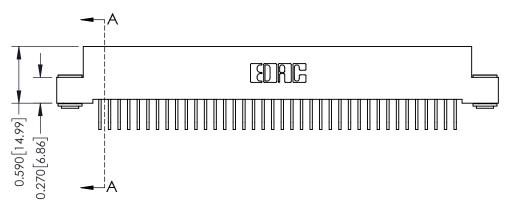

## **See Accompanying Pages for:**

- **Contact Bend Details**
- **Mounting Options**

342 / 392 Card Edge Connector Part Number: 342-076-558-203

YOUR CONNECTION TO QUALITY & SERVICE

CANADA

342 ENG MASTER J.LEE DATE: OCT. 06/09 SHEET 1 OF 3

342 Assembly

THIS IS A C.A.D. GENERATED DRAWING DO NOT MAKE MANUAL REVISIONS TO MASTER. ISSUE NUMBER

ORIGINAL

1

| 342 / 392 Series Card Edge Connector<br>Contact Bend Detail |                                                                                                                                                                                                  | ACAD REFERENCE NO. 342 ENG MASTER |             |                  |        |
|-------------------------------------------------------------|--------------------------------------------------------------------------------------------------------------------------------------------------------------------------------------------------|-----------------------------------|-------------|------------------|--------|
|                                                             |                                                                                                                                                                                                  | DRAWN:                            | J.LEE       | DATE: OCT. 06/09 |        |
|                                                             |                                                                                                                                                                                                  | CHECKED:                          |             | DATE:            |        |
| TORONTO, ONTARIO                                            | THESE DRAWINGS AND SPECIFICATIONS ARE THE PROPERTY OF EDAC INC. AND SHALL NOT BE REPRODUCED, OR COPIED OR USED AS THE BASIS FOR THE MANUFACTURE OR SALE OF APPARATUS WITHOUT WRITTEN PERMISSION. | SCALE:                            | NTS         | SHEET :          | 2 OF 3 |
|                                                             |                                                                                                                                                                                                  | DRAWING                           | NUMBER      |                  | ISSUE  |
| YOUR CONNECTION TO QUALITY & SERVICE                        |                                                                                                                                                                                                  | 3                                 | 42 Assembly |                  | 1      |