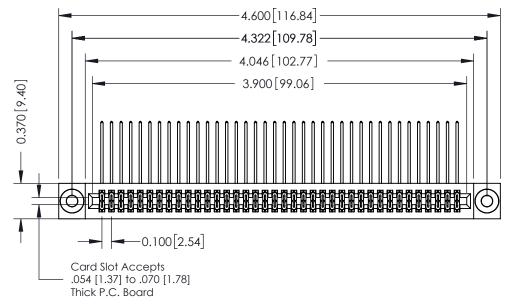

## **See Accompanying Pages for:**

- **Contact Bend Details**
- **Mounting Options**

342 / 392 Card Edge Connector Part Number: 342-076-558-203

YOUR CONNECTION TO QUALITY & SERVICE

CANADA

342 ENG MASTER J.LEE DATE: OCT. 06/09 SHEET 1 OF 3

342 Assembly

THIS IS A C.A.D. GENERATED DRAWING DO NOT MAKE MANUAL REVISIONS TO MASTER. ISSUE NUMBER

ORIGINAL

1

| 342 / 392 Series Card Edge Connector<br>Contact Bend Detail |                                                                                                                                                                                                  | ACAD REFERENCE NO. 342 ENG MASTER |             |                  |        |
|-------------------------------------------------------------|--------------------------------------------------------------------------------------------------------------------------------------------------------------------------------------------------|-----------------------------------|-------------|------------------|--------|
|                                                             |                                                                                                                                                                                                  | DRAWN:                            | J.LEE       | DATE: OCT. 06/09 |        |
|                                                             |                                                                                                                                                                                                  | CHECKED:                          |             | DATE:            |        |
| TORONTO, ONTARIO                                            | THESE DRAWINGS AND SPECIFICATIONS ARE THE PROPERTY OF EDAC INC. AND SHALL NOT BE REPRODUCED, OR COPIED OR USED AS THE BASIS FOR THE MANUFACTURE OR SALE OF APPARATUS WITHOUT WRITTEN PERMISSION. | SCALE:                            | NTS         | SHEET :          | 2 OF 3 |
|                                                             |                                                                                                                                                                                                  | DRAWING                           | NUMBER      |                  | ISSUE  |
| YOUR CONNECTION TO QUALITY & SERVICE                        |                                                                                                                                                                                                  | 3                                 | 42 Assembly |                  | 1      |