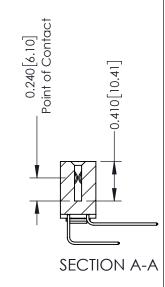

**Mounting Option** 03-.116 (2.95) I.D. Floating Eyelets

**Contact Detail** 

558-90 Degree Bend (Code 541 Contacts) .100 [2.54] Contact Spacing x .200 [5.08] Row Spacing

## **See Accompanying Pages for:**

- **Contact Bend Details**
- **Mounting Options**

342 / 392 Card Edge Connector Part Number: 342-076-558-203

YOUR CONNECTION TO QUALITY & SERVICE

CANADA

342 ENG MASTER J.LEE DATE: OCT. 06/09 SHEET 1 OF 3