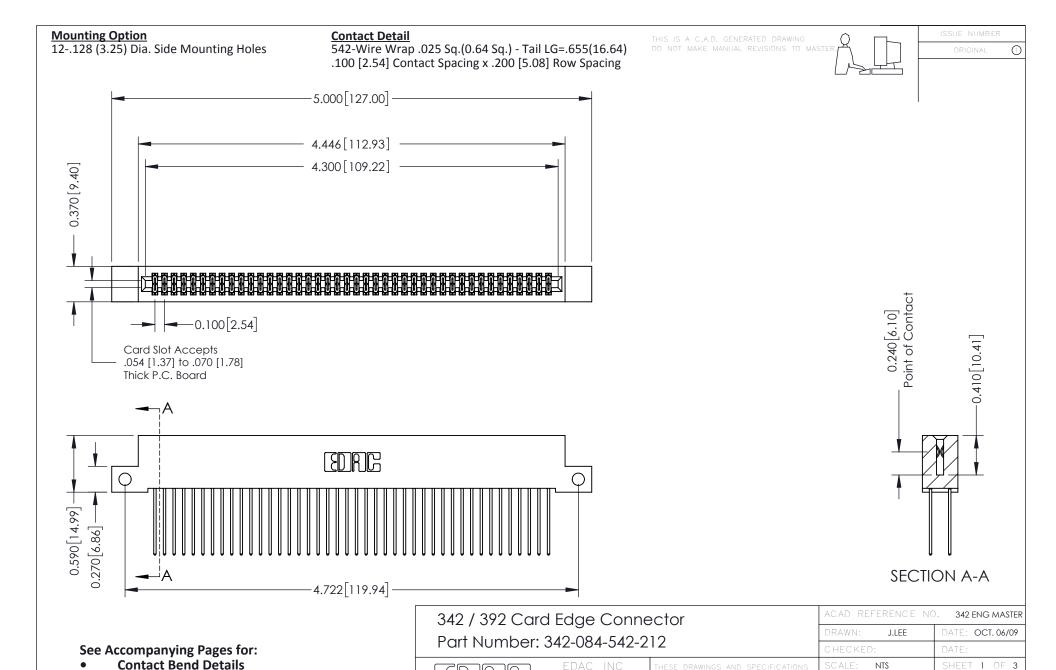

CANADA

YOUR CONNECTION TO QUALITY & SERVICE

342 Assembly

**Mounting Options** 

THIS IS A C.A.D. GENERATED DRAWING DO NOT MAKE MANUAL REVISIONS TO MASTER. ISSUE NUMBER

ORIGINAL

1



| 342 / 392 Series Card Edge Connector<br>Contact Bend Detail |                                                                                                                                                                                                  | ACAD REFERENCE NO. 342 ENG MASTER |             |                  |        |
|-------------------------------------------------------------|--------------------------------------------------------------------------------------------------------------------------------------------------------------------------------------------------|----------------