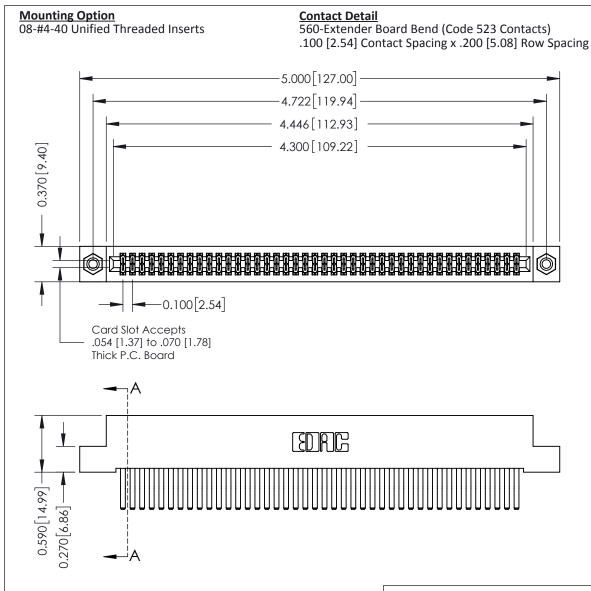

## **See Accompanying Pages for:**

- **Contact Bend Details**
- **Mounting Options**

342 / 392 Card Edge Connector Part Number: 342-084-560-208

CANADA

YOUR CONNECTION TO QUALITY & SERVICE

342 ENG MASTER J.LEE DATE: OCT. 06/09 SHEET 1 OF 3

342 Assembly

THIS IS A C.A.D. GENERATED DRAWING DO NOT MAKE MANUAL REVISIONS TO MASTER. ISSUE NUMBER

ORIGINAL

1

| 342 / 392 Series Card Edge Connector<br>Contact Bend Detail |                                                                                                                                                                                                  | ACAD REFERENCE NO. 342 ENG MASTER |             |                  |        |
|-------------------------------------------------------------|--------------------------------------------------------------------------------------------------------------------------------------------------------------------------------------------------|-----------------------------------|-------------|------------------|--------|
|                                                             |                                                                                                                                                                                                  | DRAWN:                            | J.LEE       | DATE: OCT. 06/09 |        |
|                                                             |                                                                                                                                                                                                  | CHECKED:                          |             | DATE:            |        |
| TORONTO, ONTARIO                                            | THESE DRAWINGS AND SPECIFICATIONS ARE THE PROPERTY OF EDAC INC. AND SHALL NOT BE REPRODUCED, OR COPIED OR USED AS THE BASIS FOR THE MANUFACTURE OR SALE OF APPARATUS WITHOUT WRITTEN PERMISSION. | SCALE:                            | NTS         | SHEET :          | 2 OF 3 |
|                                                             |                                                                                                                                                                                                  | DRAWING                           | NUMBER      |                  | ISSUE  |
| YOUR CONNECTION TO QUALITY & SERVICE                        |                                                                                                                                                                                                  | 3                                 | 42 Assembly |                  | 1      |