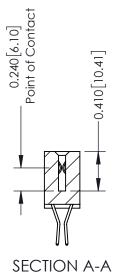

342 Assembly

THIS IS A C.A.D. GENERATED DRAWING DO NOT MAKE MANUAL REVISIONS TO MASTER. ISSUE NUMBER

ORIGINAL

1

| 342 / 392 Series Card Edge Connector<br>Contact Bend Detail |                                                                                                                                                                                                  | ACAD REFERENCE NO. 342 ENG MASTER |             |                  |        |
|-------------------------------------------------------------|--------------------------------------------------------------------------------------------------------------------------------------------------------------------------------------------------|-----------------------------------|-------------|------------------|--------|
|                                                             |                                                                                                                                                                                                  | DRAWN:                            | J.LEE       | DATE: OCT. 06/09 |        |
|                                                             |                                                                                                                                                                                                  | CHECKED:                          |             | DATE:            |        |
| TORONTO, ONTARIO                                            | THESE DRAWINGS AND SPECIFICATIONS ARE THE PROPERTY OF EDAC INC. AND SHALL NOT BE REPRODUCED, OR COPIED OR USED AS THE BASIS FOR THE MANUFACTURE OR SALE OF APPARATUS WITHOUT WRITTEN PERMISSION. | SCALE:                            | NTS         | SHEET :          | 2 OF 3 |
|                                                             |                                                                                                                                                                                                  | DRAWING                           | NUMBER      |                  | ISSUE  |
| YOUR CONNECTION TO QUALITY & SERVICE                        |                                                                                                                                                                                                  | 3                                 | 42 Assembly |                  | 1      |