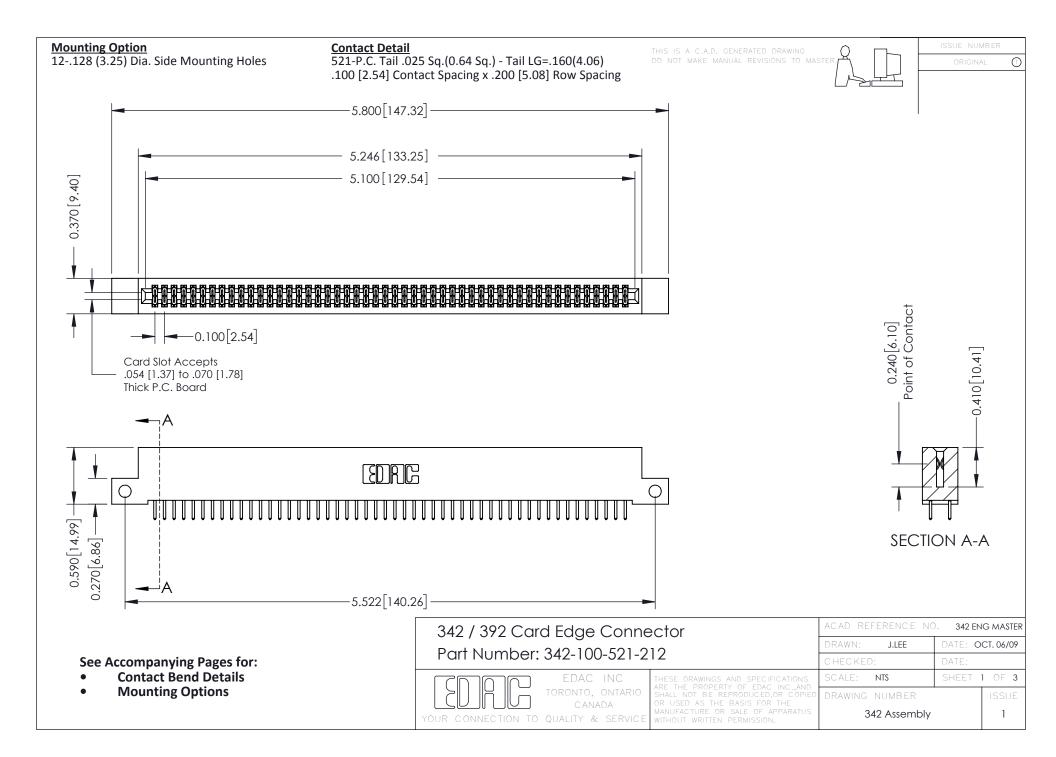

THIS IS A C.A.D. GENERATED DRAWING DO NOT MAKE MANUAL REVISIONS TO MASTER. ISSUE NUMBER

ORIGINAL

1



| 342 / 392 Series Card Edge Connector<br>Contact Bend Detail |                                                                                                                                                                                                  | ACAD REFERENCE NO. 342 ENG MASTER |             |                  |        |
|-------------------------------------------------------------|--------------------------------------------------------------------------------------------------------------------------------------------------------------------------------------------------|-----------------------------------|-------------|------------------|--------|
|