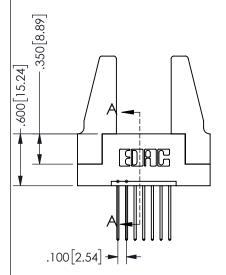

345/395 SERIES CARD EDGE CONNECTOR PART NUMBER: 345-007-542-188

YOUR CONNECTION TO QUALITY & SERVICE

**EDAC INC** TORONTO, ONTARIO CANADA

THESE DRAWINGS AND SPECIFICATIONS ARE THE PROPERTY OF EDAC INC.,AND SHALL NOT BE REPRODUCED, OR COPIED OR USED AS THE BASIS FOR THE MANUFACTURE OR SALE OF APPARATUS WITHOUT WRITTEN PERMISSION.

| ACAD REFERENCE NO.  | 345-ENG-MASTER   |
|---------------------|------------------|
| DRAWN: R.STA.MONICA | DATE:MAY.16/2017 |
| CHECKED:            | DATE:            |
| SCALE: NTS          | SHEET 1 OF 2     |
| DRAWING NUMBER      | ISSUE            |
| 345-ENG-MASTER      | 1                |