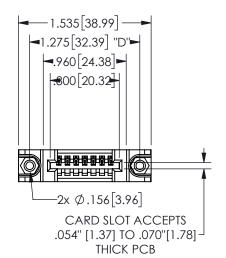

345/395 SERIES CARD EDGE CONNECTOR PART NUMBER: 345-007-542-188

YOUR CONNECTION TO QUALITY & SERVICE

**EDAC INC** TORONTO, ONTARIO CANADA

THESE DRAWINGS AND SPECIFICATIONS ARE THE PROPERTY OF EDAC INC.,AND SHALL NOT BE REPRODUCED, OR COPIED OR USED AS THE BASIS FOR THE MANUFACTURE OR SALE OF APPARATUS WITHOUT WRITTEN PERMISSION.

| ACAD REFERENCE NO.  | 345-ENG-MASTER   |
|---------------------|------------------|
| DRAWN: R.STA.MONICA | DATE:MAY.16/2017 |
| CHECKED:            | DATE:            |
| SCALE: NTS          | SHEET 1 OF 2     |
| DRAWING NUMBER      | ISSUE            |
| 345-ENG-MASTER      | 1                |