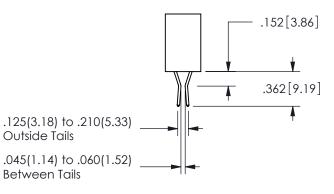

THIS IS A C.A.D. GENERATED DRAWING DO NOT MAKE MANUAL REVISIONS TO MASTER.

ISSUE NUMBER

ORIGINAL

1

<u>Contact Dimensions:</u>
542-Wire Wrap .025 Sq.(0.64 Sq.) - Tail LG=.645(16.38)
.100 (2.54) Contact Spacing x .200 (5.08) Row Spacing