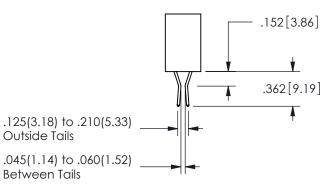

## <u>Contact Dimensions:</u> 540-Wire Wrap .025 Sq.(0.64 Sq.) - Tail LG=.560(14.22) .100 (2.54) Contact Spacing x .200 (5.08) Row Spacing

ISSUE NUMBER ORIGINAL

1

**Contact Code 558** 

Contact Code 559

**Contact Code 560** 

INSULATOR MATERIAL: THERMOPLASTIC POLYESTER, UL 94V-0 DAP MATERIAL AVAILABLE UPON REQUEST

CONTACT MATERIAL; COPPER ALLOY CONTACT PLATING: GOLD ON THE MATING AREA, TIN PLATING ON THE CONTACT TAILS, NICKEL UNDERPLATE