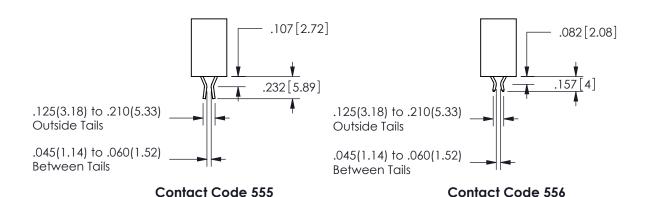

## 345/395 SERIES CARD EDGE CONNECTOR CONTACT CODE 555,556,558,559,560 DIMENSIONS

YOUR CONNECTION TO QUALITY & SERVICE

**EDAC INC** TORONTO, ONTARIO CANADA

THESE DRAWINGS AND SPECIFICATIONS ARE THE PROPERTY OF EDAC INC.,AND SHALL NOT BE REPRODUCED, OR COPIED OR USED AS THE BASIS FOR THE MANUFACTURE OR SALE OF APPARATUS WITHOUT WRITTEN PERMISSION.

## <u>Contact Dimensions:</u> 540-Wire Wrap .025 Sq.(0.64 Sq.) - Tail LG=.560(14.22) .100 (2.54) Contact Spacing x .200 (5.08) Row Spacing