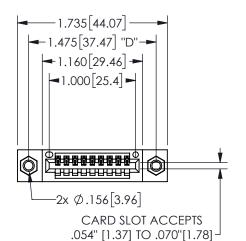

## 345/395 SERIES CARD EDGE CONNECTOR PART NUMBER: 345-009-540-407

YOUR CONNECTION TO QUALITY & SERVICE

**EDAC INC** TORONTO, ONTARIO CANADA

THESE DRAWINGS AND SPECIFICATIONS ARE THE PROPERTY OF EDAC INC.,AND SHALL NOT BE REPRODUCED, OR COPIED OR USED AS THE BASIS FOR THE MANUFACTURE OR SALE OF APPARATUS WITHOUT WRITTEN PERMISSION.

THIS IS A C.A.D. GENERATED DRAWING DO NOT MAKE MANUAL REVISIONS TO MASTER.

.330[8.38]

CARD SLOT

.370 9.4

ISSUE NUMBER

.160 4.06

POINT OF

CONTACT