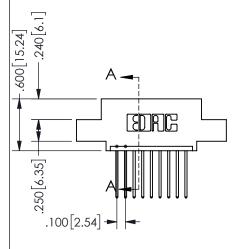

SECTION A-A

ORIGINAL

1

THICK PCB

THIS IS A C.A.D. GENERATED DRAWING DO NOT MAKE MANUAL REVISIONS TO MASTER.

.330[8.38]

CARD SLOT

.370 9.4

ISSUE NUMBER

.160 4.06

POINT OF

CONTACT