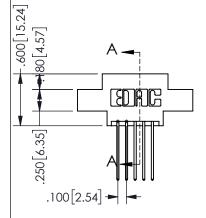

## <u>Contact Dimensions:</u> 542-Wire Wrap .025 Sq.(0.64 Sq.) - Tail LG=.645(16.38) .100 (2.54) Contact Spacing x .200 (5.08) Row Spacing

.370 9.4 .150 [3.81] SECTION A A

.330[8.38]

CARD SLOT

345/395 SERIES CARD EDGE CONNECTOR PART NUMBER: 345-010-542-807