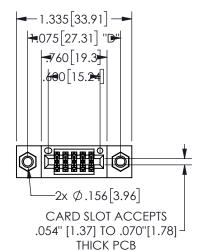

## <u>Contact Dimensions:</u> 542-Wire Wrap .025 Sq.(0.64 Sq.) - Tail LG=.645(16.38) .100 (2.54) Contact Spacing x .200 (5.08) Row Spacing

.370 9.4 .150 [3.81] SECTION A A

.330[8.38]

CARD SLOT

345/395 SERIES CARD EDGE CONNECTOR PART NUMBER: 345-010-542-807