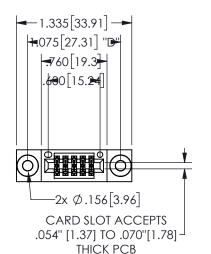

## SECTION A-A

345/395 SERIES CARD EDGE CONNECTOR PART NUMBER: 345-010-555-803

**EDAC INC** TORONTO, ONTARIO CANADA

THESE DRAWINGS AND SPECIFICATIONS ARE THE PROPERTY OF EDAC INC.,AND SHALL NOT BE REPRODUCED, OR COPIED OR USED AS THE BASIS FOR THE MANUFACTURE OR SALE OF APPARATUS WITHOUT WRITTEN PERMISSION.

| ACAD REFERENCE NO.  | 345-ENG-MASTER   |
|---------------------|------------------|
| DRAWN: R.STA.MONICA | DATE:MAY.16/2017 |
| CHECKED:            | DATE:            |
| SCALE: NTS          | SHEET 1 OF 2     |
| DRAWING NUMBER      | ISSUE            |
| 345-ENG-MASTER      | 1                |
|                     |                  |