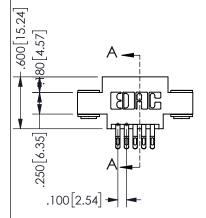

## SECTION A-A

345/395 SERIES CARD EDGE CONNECTOR PART NUMBER: 345-010-555-803

**EDAC INC** TORONTO, ONTARIO CANADA

THESE DRAWINGS AND SPECIFICATIONS ARE THE PROPERTY OF EDAC INC.,AND SHALL NOT BE REPRODUCED, OR COPIED OR USED AS THE BASIS FOR THE MANUFACTURE OR SALE OF APPARATUS WITHOUT WRITTEN PERMISSION.

| ACAD REFERENCE NO.  | 345-ENG-MASTER   |
|---------------------|------------------|
| DRAWN: R.STA.MONICA | DATE:MAY.16/2017 |
| CHECKED:            | DATE:            |
| SCALE: NTS          | SHEET 1 OF 2     |
| DRAWING NUMBER      | ISSUE            |
| 345-ENG-MASTER      | 1                |
|                     |                  |