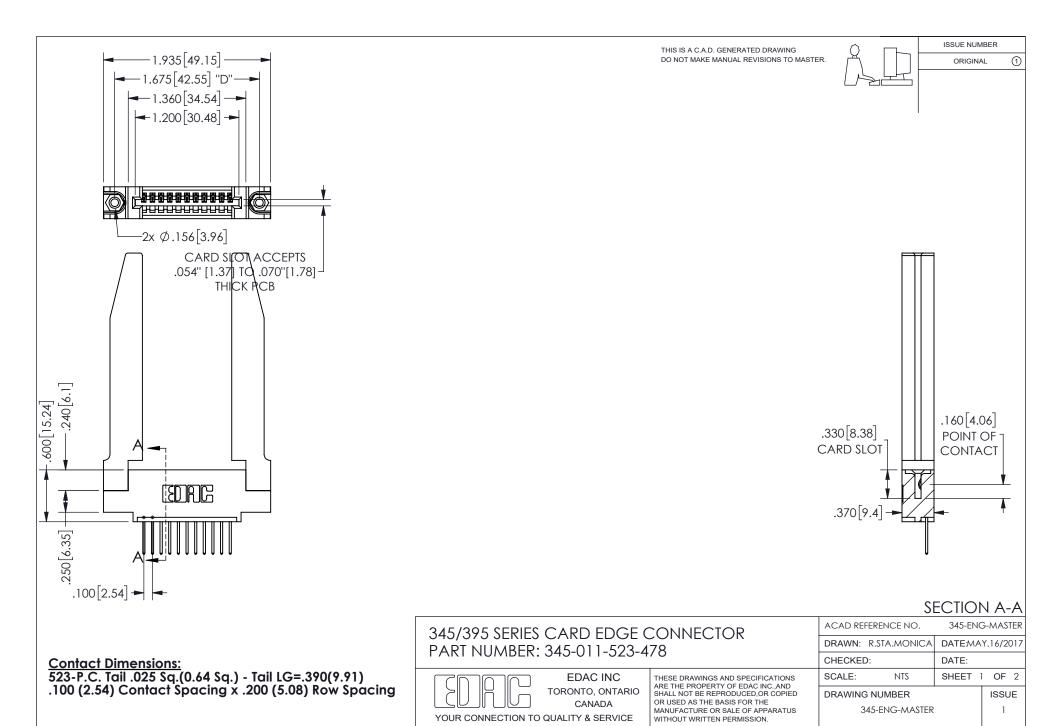

## 345/395 SERIES CARD EDGE CONNECTOR CONTACT CODE 555,556,558,559,560 DIMENSIONS

YOUR CONNECTION TO QUALITY & SERVICE

**EDAC INC** TORONTO, ONTARIO CANADA

THESE DRAWINGS AND SPECIFICATIONS ARE THE PROPERTY OF EDAC INC.,AND SHALL NOT BE REPRODUCED, OR COPIED OR USED AS THE BASIS FOR THE MANUFACTURE OR SALE OF APPARATUS WITHOUT WRITTEN PERMISSION.

| ACAD REFERENCE NO.  | 345-ENG-MASTER   |
|---------------------|------------------|
| DRAWN: R.STA.MONICA | DATE:MAY.16/2017 |
| CHECKED:            | DATE:            |
| SCALE: 1:1          | SHEET 2 OF 2     |
| DRAWING NUMBER      | ISSUE            |
| 345-ENG-MASTER      | 1                |