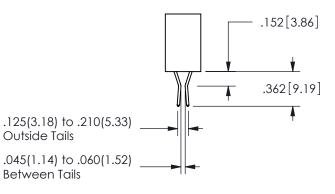

## 345/395 SERIES CARD EDGE CONNECTOR CONTACT CODE 555,556,558,559,560 DIMENSIONS

YOUR CONNECTION TO QUALITY & SERVICE

**EDAC INC** TORONTO, ONTARIO CANADA

THESE DRAWINGS AND SPECIFICATIONS ARE THE PROPERTY OF EDAC INC.,AND SHALL NOT BE REPRODUCED, OR COPIED OR USED AS THE BASIS FOR THE MANUFACTURE OR SALE OF APPARATUS WITHOUT WRITTEN PERMISSION.

ORIGINAL 1

ISSUE NUMBER

**Contact Code 558** 

Contact Code 559

Contact Code 560

INSULATOR MATERIAL: THERMOPLASTIC POLYESTER, UL 94V-0

DAP MATERIAL AVAILABLE UPON REQUEST

CONTACT MATERIAL; COPPER ALLOY