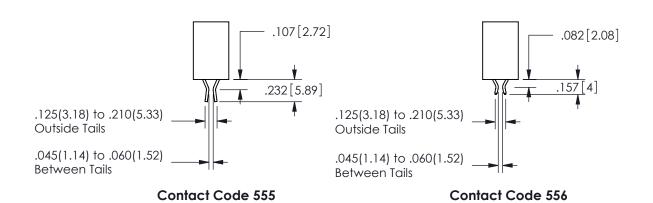

## 345/395 SERIES CARD EDGE CONNECTOR CONTACT CODE 555,556,558,559,560 DIMENSIONS

YOUR CONNECTION TO QUALITY & SERVICE

**EDAC INC** TORONTO, ONTARIO CANADA

THESE DRAWINGS AND SPECIFICATIONS ARE THE PROPERTY OF EDAC INC.,AND SHALL NOT BE REPRODUCED, OR COPIED OR USED AS THE BASIS FOR THE MANUFACTURE OR SALE OF APPARATUS WITHOUT WRITTEN PERMISSION.

ORIGINAL 1

ISSUE NUMBER

**Contact Code 558** 

Contact Code 559

Contact Code 560

INSULATOR MATERIAL: THERMOPLASTIC POLYESTER, UL 94V-0

DAP MATERIAL AVAILABLE UPON REQUEST

CONTACT MATERIAL; COPPER ALLOY