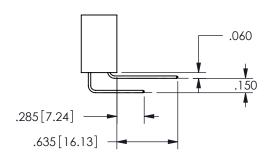

## 345/395 SERIES CARD EDGE CONNECTOR CONTACT CODE 555,556,558,559,560 DIMENSIONS

YOUR CONNECTION TO QUALITY & SERVICE

**EDAC INC** TORONTO, ONTARIO CANADA

THESE DRAWINGS AND SPECIFICATIONS ARE THE PROPERTY OF EDAC INC.,AND SHALL NOT BE REPRODUCED, OR COPIED OR USED AS THE BASIS FOR THE MANUFACTURE OR SALE OF APPARATUS WITHOUT WRITTEN PERMISSION.

ORIGINAL 1

ISSUE NUMBER

**Contact Code 558** 

Contact Code 559

Contact Code 560

INSULATOR MATERIAL: THERMOPLASTIC POLYESTER, UL 94V-0

DAP MATERIAL AVAILABLE UPON REQUEST

CONTACT MATERIAL; COPPER ALLOY