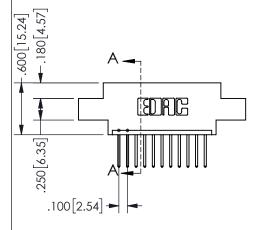

THIS IS A C.A.D. GENERATED DRAWING DO NOT MAKE MANUAL REVISIONS TO MASTER.

ISSUE NUMBER

ORIGINAL

1

**Contact Dimensions:** 523-P.C. Tail .025 Sq.(0.64 Sq.) - Tail LG=.390(9.91) .100 (2.54) Contact Spacing x .200 (5.08) Row Spacing

.160 4.06 .330[8.38] POINT OF CARD SLOT CONTACT .370 9.4

## 345/395 SERIES CARD EDGE CONNECTOR PART NUMBER: 345-011-523-602

YOUR CONNECTION TO QUALITY & SERVICE

**EDAC INC** TORONTO, ONTARIO CANADA

THESE DRAWINGS AND SPECIFICATIONS ARE THE PROPERTY OF EDAC INC.,AND SHALL NOT BE REPRODUCED, OR COPIED OR USED AS THE BASIS FOR THE MANUFACTURE OR SALE OF APPARATUS WITHOUT WRITTEN PERMISSION.

| 02011011717         |                  |
|---------------------|------------------|
| ACAD REFERENCE NO.  | 345-ENG-MASTER   |
| DRAWN: R.STA.MONICA | DATE:MAY.16/2017 |
| CHECKED:            | DATE:            |
| SCALE: NTS          | SHEET 1 OF 2     |
| DRAWING NUMBER      | ISSUE            |
| 345-ENG-MASTER      | 1                |