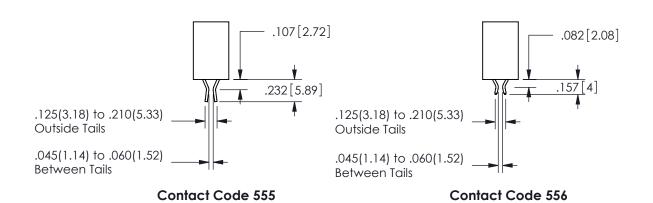

SECTION A-A

ORIGINAL 1

ISSUE NUMBER

**Contact Code 558** 

Contact Code 559

**Contact Code 560** 

INSULATOR MATERIAL: THERMOPLASTIC POLYESTER, UL 94V-0

DAP MATERIAL AVAILABLE UPON REQUEST

CONTACT MATERIAL; COPPER ALLOY

CONTACT PLATING: GOLD ON THE MATING AREA, TIN PLATING ON THE CONTACT TAILS, NICKEL UNDERPLATE

## 345/395 SERIES CARD EDGE CONNECTOR CONTACT CODE 555,556,558,559,560 DIMENSIONS

YOUR CONNECTION TO QUALITY & SERVICE

**EDAC INC** TORONTO, ONTARIO CANADA

THESE DRAWINGS AND SPECIFICATIONS ARE THE PROPERTY OF EDAC INC.,AND SHALL NOT BE REPRODUCED, OR COPIED OR USED AS THE BASIS FOR THE MANUFACTURE OR SALE OF APPARATUS WITHOUT WRITTEN PERMISSION.

| ACAD REFERENCE NO.  | 345-ENG-MASTER   |
|---------------------|------------------|
| DRAWN: R.STA.MONICA | DATE:MAY.16/2017 |
| CHECKED:            | DATE:            |
| SCALE: 1:1          | SHEET 2 OF 2     |
| DRAWING NUMBER      | ISSUE            |
| 345-ENG-MASTER      | 1                |