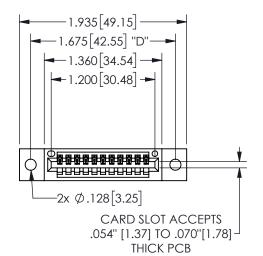

## 345/395 SERIES CARD EDGE CONNECTOR PART NUMBER: 345-011-523-602

YOUR CONNECTION TO QUALITY & SERVICE

**EDAC INC** TORONTO, ONTARIO CANADA

THESE DRAWINGS AND SPECIFICATIONS ARE THE PROPERTY OF EDAC INC.,AND SHALL NOT BE REPRODUCED, OR COPIED OR USED AS THE BASIS FOR THE MANUFACTURE OR SALE OF APPARATUS WITHOUT WRITTEN PERMISSION.

| 02011011717         |                  |
|---------------------|------------------|
| ACAD REFERENCE NO.  | 345-ENG-MASTER   |
| DRAWN: R.STA.MONICA | DATE:MAY.16/2017 |
| CHECKED:            | DATE:            |
| SCALE: NTS          | SHEET 1 OF 2     |
| DRAWING NUMBER      | ISSUE            |
| 345-ENG-MASTER      | 1                |