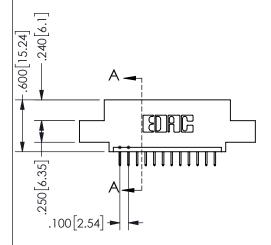

SECTION A-A

ISSUE NUMBER ORIGINAL

1

**Contact Code 558** 

Contact Code 559

**Contact Code 560** 

INSULATOR MATERIAL: THERMOPLASTIC POLYESTER, UL 94V-0 DAP MATERIAL AVAILABLE UPON REQUEST

CONTACT MATERIAL; COPPER ALLOY CONTACT PLATING: GOLD ON THE MATING AREA, TIN PLATING ON THE CONTACT TAILS, NICKEL UNDERPLATE

## 345/395 SERIES CARD EDGE CONNECTOR CONTACT CODE 555,556,558,559,560 DIMENSIONS

YOUR CONNECTION TO QUALITY & SERVICE

**EDAC INC** TORONTO, ONTARIO CANADA

THESE DRAWINGS AND SPECIFICATIONS ARE THE PROPERTY OF EDAC INC.,AND SHALL NOT BE REPRODUCED, OR COPIED OR USED AS THE BASIS FOR THE MANUFACTURE OR SALE OF APPARATUS WITHOUT WRITTEN PERMISSION.