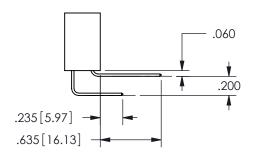

.160 4.06 .330[8.38] POINT OF CARD SLOT CONTACT

THIS IS A C.A.D. GENERATED DRAWING DO NOT MAKE MANUAL REVISIONS TO MASTER.

ISSUE NUMBER

ORIGINAL

1

**Contact Dimensions:** 524-P.C. Tail .018 Sq.(0.46 Sq.) - Tail LG=.175(4.45) .100 (2.54) Contact Spacing x .200 (5.08) Row Spacing