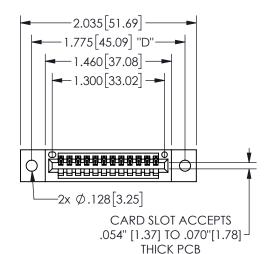

## 345/395 SERIES CARD EDGE CONNECTOR PART NUMBER: 345-012-524-402

YOUR CONNECTION TO QUALITY & SERVICE

**EDAC INC** TORONTO, ONTARIO CANADA

THESE DRAWINGS AND SPECIFICATIONS ARE THE PROPERTY OF EDAC INC.,AND SHALL NOT BE REPRODUCED, OR COPIED OR USED AS THE BASIS FOR THE MANUFACTURE OR SALE OF APPARATUS WITHOUT WRITTEN PERMISSION.

THIS IS A C.A.D. GENERATED DRAWING DO NOT MAKE MANUAL REVISIONS TO MASTER.

ISSUE NUMBER

ORIGINAL

1

**Contact Dimensions:** 524-P.C. Tail .018 Sq.(0.46 Sq.) - Tail LG=.175(4.45) .100 (2.54) Contact Spacing x .200 (5.08) Row Spacing