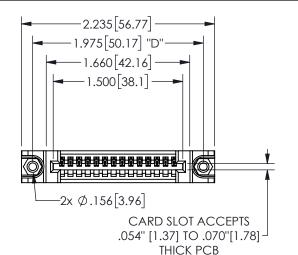

## 345/395 SERIES CARD EDGE CONNECTOR PART NUMBER: 345-014-544-188

YOUR CONNECTION TO QUALITY & SERVICE

**EDAC INC** TORONTO, ONTARIO CANADA

THESE DRAWINGS AND SPECIFICATIONS ARE THE PROPERTY OF EDAC INC.,AND SHALL NOT BE REPRODUCED, OR COPIED OR USED AS THE BASIS FOR THE MANUFACTURE OR SALE OF APPARATUS WITHOUT WRITTEN PERMISSION.