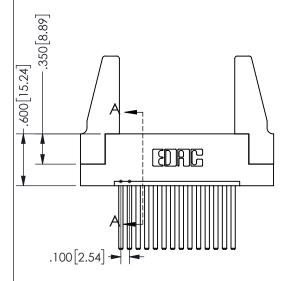

SECTION A-A

ISSUE NUMBER ORIGINAL

1

**Contact Code 558** 

Contact Code 559

**Contact Code 560** 

INSULATOR MATERIAL: THERMOPLASTIC POLYESTER, UL 94V-0

DAP MATERIAL AVAILABLE UPON REQUEST