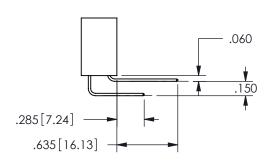

## <u>Contact Dimensions:</u> 544-Wire Wrap .050x.025(1.27x0.64) - Tail LG=.750(19.05)

.100 (2.54) Contact Spacing x .200 (5.08) Row Spacing

.160 4.06 .330[8.38] POINT OF CARD SLOT CONTACT .370 9.4