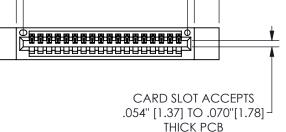

THIS IS A C.A.D. GENERATED DRAWING DO NOT MAKE MANUAL REVISIONS TO MASTER.





-2.635[66.93]

2.060 52.32 1.900 48.26



<u>Contact Dimensions:</u>
520-P.C. Tail .030x.018(0.76x0.46) - Tail LG=.175(4.45)
.100 (2.54) Contact Spacing x .200 (5.08) Row Spacing

.160 4.06 .330[8.38] POINT OF CARD SLOT CONTACT

## 345/395 SERIES CARD EDGE CONNECTOR PART NUMBER: 345-018-520-112

YOUR CONNECTION TO QUALITY & SERVICE

**EDAC INC** TORONTO, ONTARIO CANADA

THESE DRAWINGS AND SPECIFICATIONS ARE THE PROPERTY OF EDAC INC.,AND SHALL NOT BE REPRODUCED,OR COPIED OR USED AS THE BASIS FOR THE MANUFACTURE OR SALE OF APPARATUS WITHOUT WRITTEN PERMISSION.

| 020110117171                         |                  |       |  |
|--------------------------------------|------------------|-------|--|
| ACAD REFERENCE NO.                   | 345-ENG-MASTER   |       |  |
| DRAWN: R.STA.MONI