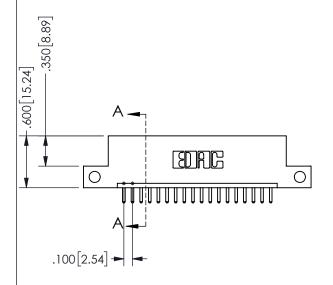

THIS IS A C.A.D. GENERATED DRAWING DO NOT MAKE MANUAL REVISIONS TO MASTER.

-2.635[66.93]

2.060 52.32 1.900 48.26

<u>Contact Dimensions:</u>
520-P.C. Tail .030x.018(0.76x0.46) - Tail LG=.175(4.45)
.100 (2.54) Contact Spacing x .200 (5.08) Row Spacing

.160 4.06 .330[8.38] POINT OF CARD SLOT CONTACT

SECTION A-A

ORIGINAL 1

ISSUE NUMBER

**Contact Code 558** 

Contact Code 559

**Contact Code 560** 

INSULATOR MATERIAL: THERMOPLASTIC POLYESTER, UL 94V-0 DAP MATERIAL AVAILABLE UPON REQUEST

CONTACT MATERIAL; COPPER ALLOY CONTACT PLATING: GOLD ON THE MATING AREA, TIN PLATING ON THE CONTACT TAILS, NICKEL UNDERPLATE