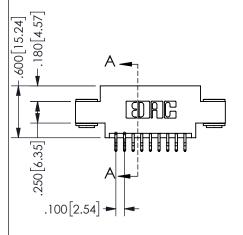

## **SECTION A-A**

345/395 SERIES CARD EDGE CONNECTOR PART NUMBER: 345-018-556-803

**EDAC INC** TORONTO, ONTARIO CANADA

THESE DRAWINGS AND SPECIFICATIONS ARE THE PROPERTY OF EDAC INC., AND SHALL NOT BE REPRODUCED, OR COPIED OR USED AS THE BASIS FOR THE MANUFACTURE OR SALE OF APPARATUS WITHOUT WRITTEN PERMISSION.