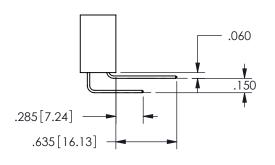

## <u>Contact Dimensions:</u> 556-Extender Board Bend (Code 520 Contacts) See Sheet 2 for Contact Code 555, 556, 558, 559, 560 **Dimensions**

.160 4.06 .330[8.38] POINT OF CARD SLOT CONTACT

ISSUE NUMBER ORIGINAL

1

**Contact Code 558** 

Contact Code 559

**Contact Code 560** 

INSULATOR MATERIAL: THERMOPLASTIC POLYESTER, UL 94V-0 DAP MATERIAL AVAILABLE UPON REQUEST

CONTACT MATERIAL; COPPER ALLOY CONTACT PLATING: GOLD ON THE MATING AREA, TIN PLATING ON THE CONTACT TAILS, NICKEL UNDERPLATE