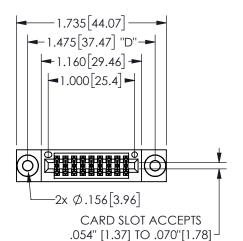

## **SECTION A-A**

345/395 SERIES CARD EDGE CONNECTOR PART NUMBER: 345-018-556-803

**EDAC INC** TORONTO, ONTARIO CANADA

THESE DRAWINGS AND SPECIFICATIONS ARE THE PROPERTY OF EDAC INC., AND SHALL NOT BE REPRODUCED, OR COPIED OR USED AS THE BASIS FOR THE MANUFACTURE OR SALE OF APPARATUS WITHOUT WRITTEN PERMISSION.