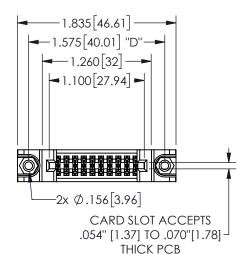

## SECTION A-A

345/395 SERIES CARD EDGE CONNECTOR PART NUMBER: 345-020-500-588

**EDAC INC** TORONTO, ONTARIO CANADA

THESE DRAWINGS AND SPECIFICATIONS ARE THE PROPERTY OF EDAC INC.,AND SHALL NOT BE REPRODUCED, OR COPIED OR USED AS THE BASIS FOR THE MANUFACTURE OR SALE OF APPARATUS WITHOUT WRITTEN PERMISSION.

| ACAD REFERENCE NO.  | 345-ENG-MASTER   |
|---------------------|------------------|
| DRAWN: R.STA.MONICA | DATE:MAY.16/2017 |
| CHECKED:            | DATE:            |
| SCALE: NTS          | SHEET 1 OF 2     |
| DRAWING NUMBER      | ISSUE            |
| 345-ENG-MASTER      | 1                |
|                     |                  |