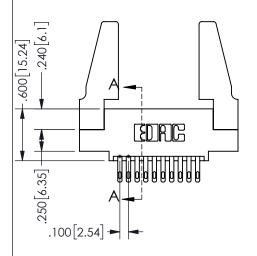

## SECTION A-A

345/395 SERIES CARD EDGE CONNECTOR PART NUMBER: 345-020-500-588

**EDAC INC** TORONTO, ONTARIO CANADA

THESE DRAWINGS AND SPECIFICATIONS ARE THE PROPERTY OF EDAC INC.,AND SHALL NOT BE REPRODUCED, OR COPIED OR USED AS THE BASIS FOR THE MANUFACTURE OR SALE OF APPARATUS WITHOUT WRITTEN PERMISSION.

| ACAD REFERENCE NO.  | 345-ENG-MASTER   |
|---------------------|------------------|
| DRAWN: R.STA.MONICA | DATE:MAY.16/2017 |
| CHECKED:            | DATE:            |
| SCALE: NTS          | SHEET 1 OF 2     |
| DRAWING NUMBER      | ISSUE            |
| 345-ENG-MASTER      | 1                |
|                     |                  |