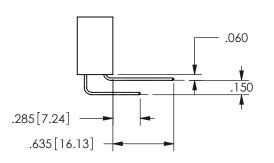

THIS IS A C.A.D. GENERATED DRAWING DO NOT MAKE MANUAL REVISIONS TO MASTER.

ORIGINAL

1

.160 4.06 .330[8.38] POINT OF CARD SLOT CONTACT

<u>Contact Dimensions:</u>
521-P.C. Tail .025 Sq.(0.64 Sq.) - Tail LG=.150(3.81)
.100 (2.54) Contact Spacing x .200 (5.08) Row Spacing