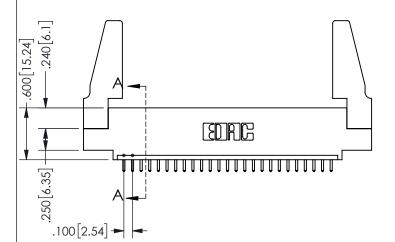

SECTION A-A

ISSUE NUMBER ORIGINAL

1

**Contact Code 558** 

Contact Code 559

**Contact Code 560** 

INSULATOR MATERIAL: THERMOPLASTIC POLYESTER, UL 94V-0

DAP MATERIAL AVAILABLE UPON REQUEST