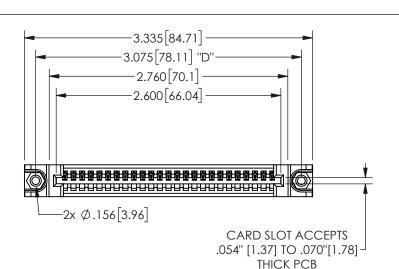

345/395 SERIES CARD EDGE CONNECTOR PART NUMBER: 345-025-521-488

YOUR CONNECTION TO QUALITY & SERVICE

**EDAC INC** TORONTO, ONTARIO CANADA

THESE DRAWINGS AND SPECIFICATIONS ARE THE PROPERTY OF EDAC INC.,AND SHALL NOT BE REPRODUCED, OR COPIED OR USED AS THE BASIS FOR THE MANUFACTURE OR SALE OF APPARATUS WITHOUT WRITTEN PERMISSION.

CONTACT MATERIAL; COPPER ALLOY

CONTACT PLATING: GOLD ON THE MATING AREA, TIN PLATING ON THE CONTACT TAILS, NICKEL UNDERPLATE

345/395 SERIES CARD EDGE CONNECTOR CONTACT CODE 555,556,558,559,560 DIMENSIONS