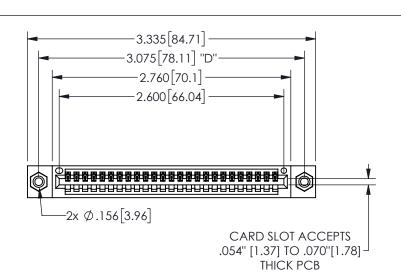

345/395 SERIES CARD EDGE CONNECTOR PART NUMBER: 345-025-540-108

YOUR CONNECTION TO QUALITY & SERVICE

**EDAC INC** TORONTO, ONTARIO CANADA

THESE DRAWINGS AND SPECIFICATIONS ARE THE PROPERTY OF EDAC INC.,AND SHALL NOT BE REPRODUCED, OR COPIED OR USED AS THE BASIS FOR THE MANUFACTURE OR SALE OF APPARATUS WITHOUT WRITTEN PERMISSION.

| 02011011717         |                  |
|---------------------|------------------|
| ACAD REFERENCE NO.  | 345-ENG-MASTER   |
| DRAWN: R.STA.MONICA | DATE:MAY.16/2017 |
| CHECKED:            | DATE:            |
| SCALE: NTS          | SHEET 1 OF 2     |
| DRAWING NUMBER      | ISSUE            |
| 345-ENG-MASTER      | 1                |