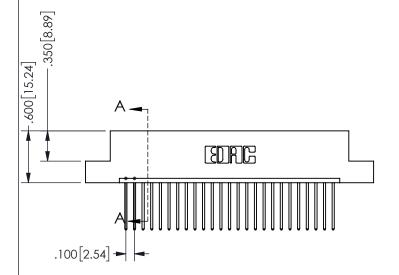

SECTION A-A

ISSUE NUMBER ORIGINAL

1

**Contact Code 558** 

Contact Code 559

**Contact Code 560** 

INSULATOR MATERIAL: THERMOPLASTIC POLYESTER, UL 94V-0

DAP MATERIAL AVAILABLE UPON REQUEST