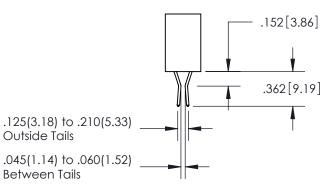

ACAD REFERENCE NO. 345-ENG-MASTER DRAWN: R.STA.MONICA DATE:MAY.16/2017 CHECKED: DATE: SCALE: 1:1 SHEET 1 OF 2 DRAWING NUMBER **ISSUE** 345-ENG-MASTER

ISSUE NUMBER ORIGINAL 1

**Contact Code 558** 

Contact Code 559

**Contact Code 560** 

- INSULATOR MATERIAL: THERMOPLASTIC POLYESTER, UL 94V-0
- DAP MATERIAL AVAILABLE UPON REQUEST
- CONTACT MATERIAL; COPPER ALLOY

CONTACT PLATING: GOLD ON THE MATING AREA, TIN PLATING ON THE CONTACT TAILS, NICKEL UNDERPLATE