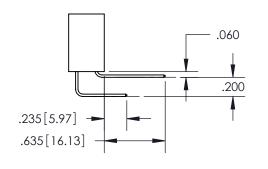

ACAD REFERENCE NO. 345-ENG-MASTER DRAWN: R.STA.MONICA DATE:MAY.16/2017 CHECKED: DATE: SCALE: 1:1 SHEET 1 OF 2 DRAWING NUMBER **ISSUE** 345-ENG-MASTER

ISSUE NUMBER ORIGINAL 1

**Contact Code 558** 

Contact Code 559