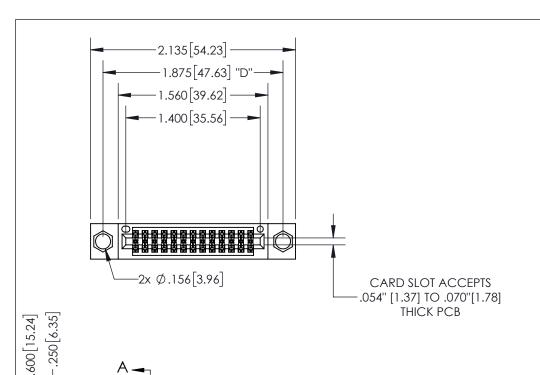

THIS IS A C.A.D. GENERATED DRAWING DO NOT MAKE MANUAL REVISIONS TO MASTER.

ISSUE NUMBER

ORIGINAL

1

.330[8.38] -.370[9.4] .160 4.06 **CARD SLOT** POINT OF CONTACT

SECTION A-A

<u>Contact Dimensions:</u> 520-P.C. Tail .030x.018(0.76x0.46) - Tail LG=.175(4.45) .100 (2.54) Contact Spacing x .200 (5.08)

**Row Spacing** 

INSULATOR MATERIAL: THERMOPLASTIC PBT, UL 94V-0 CONTACT MATERIAL; COPPER TIN ALLOY CONTACT PLATING: GOLD ON THE MATING AREA, TIN PLATING ON THE CONTACT TAILS, NICKEL UNDERPLATE

345/395 SERIES CARD EDGE CONNECTOR PART NUMBER: 345-026-520-804