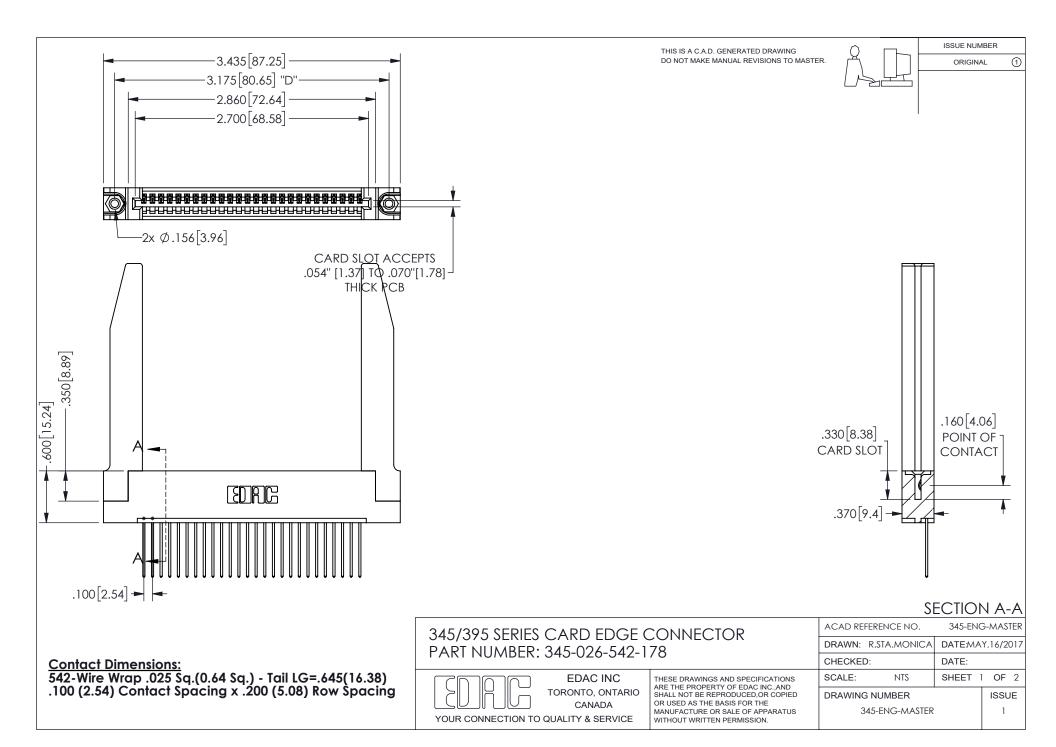

ISSUE NUMBER ORIGINAL

1

**Contact Code 558** 

Contact Code 559

Contact Code 560

INSULATOR MATERIAL: THERMOPLASTIC POLYESTER, UL 94V-0

DAP MATERIAL AVAILABLE UPON REQUEST

CONTACT MATERIAL; COPPER ALLOY

CONTACT PLATING: GOLD ON THE MATING AREA, TIN PLATING ON THE CONTACT TAILS, NICKEL UNDERPLATE

345/395 SERIES CARD EDGE CONNECTOR CONTACT CODE 555,556,558,559,560 DIMENSIONS

YOUR CONNECTION TO QUALITY & SERVICE

**EDAC INC** TORONTO, ONTARIO CANADA

THESE DRAWINGS AND SPECIFICATIONS ARE THE PROPERTY OF EDAC INC.,AND SHALL NOT BE REPRODUCED, OR COPIED OR USED AS THE BASIS FOR THE MANUFACTURE OR SALE OF APPARATUS WITHOUT WRITTEN PERMISSION.

| ACAD REFERENCE NO.  | 345-ENG-MASTER   |
|---------------------|------------------|
| DRAWN: R.STA.MONICA | DATE:MAY.16/2017 |
| CHECKED:            | DATE:            |
| SCALE: 1:1          | SHEET 2 OF 2     |
| DRAWING NUMBER      | ISSUE            |
| 345-FNG-MASTER      | 1                |