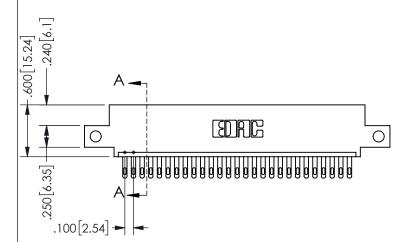

THIS IS A C.A.D. GENERATED DRAWING DO NOT MAKE MANUAL REVISIONS TO MASTER.

ISSUE NUMBER

ORIGINAL

1

.160[4.06] .330[8.38] POINT OF CARD SLOT CONTACT .370 9.4

<u>Contact Dimensions:</u> 500-Wire Hole .050x.025(1.27x0.64) - Tail LG=.260(6.60) .100 (2.54) Contact Spacing x .200 (5.08) Row Spacing

| 345/395 SERIES CARD EDGE CONNECTOR |
|------------------------------------|
| PART NUMBER: 345-027-500-412       |

YOUR CONNECTION TO QUALITY & SERVICE

**EDAC INC** TORONTO, ONTARIO CANADA

THESE DRAWINGS AND SPECIFICATIONS ARE THE PROPERTY OF EDAC INC.,AND SHALL NOT BE REPRODUCED, OR COPIED OR USED AS THE BASIS FOR THE MANUFACTURE OR SALE OF APPARATUS WITHOUT WRITTEN PERMISSION.