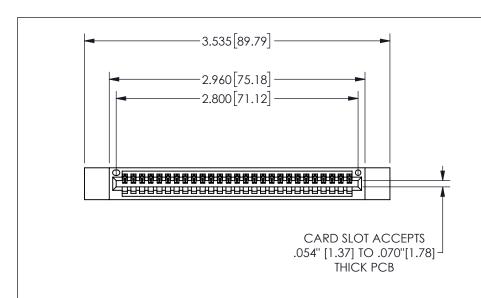

| 345/395 SERIES CARD EDGE CONNECTOR |
|------------------------------------|
| PART NUMBER: 345-027-500-412       |

YOUR CONNECTION TO QUALITY & SERVICE

**EDAC INC** TORONTO, ONTARIO CANADA

THESE DRAWINGS AND SPECIFICATIONS ARE THE PROPERTY OF EDAC INC.,AND SHALL NOT BE REPRODUCED, OR COPIED OR USED AS THE BASIS FOR THE MANUFACTURE OR SALE OF APPARATUS WITHOUT WRITTEN PERMISSION.