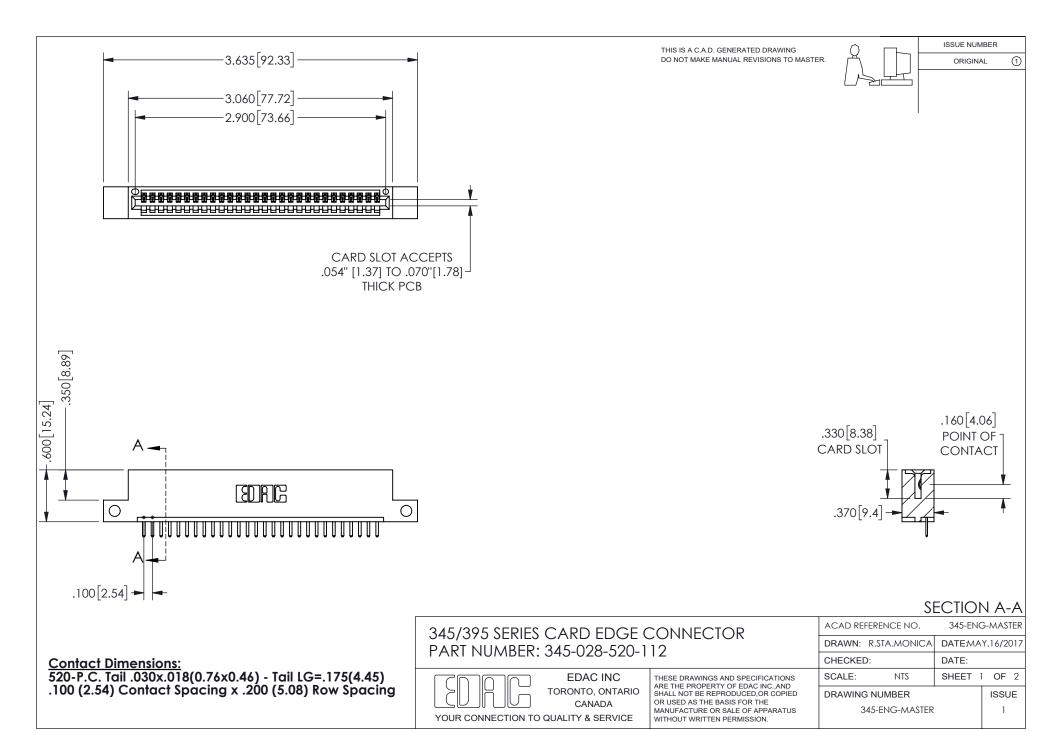

ISSUE NUMBER ORIGINAL

1

**Contact Code 558** 

Contact Code 559

Contact Code 560

INSULATOR MATERIAL: THERMOPLASTIC POLYESTER, UL 94V-0

DAP MATERIAL AVAILABLE UPON REQUEST

CONTACT MATERIAL; COPPER ALLOY

CONTACT PLATING: GOLD ON THE MATING AREA, TIN PLATING ON THE CONTACT TAILS, NICKEL UNDERPLATE

345/395 SERIES CARD EDGE CONNECTOR CONTACT CODE 555,556,558,559,560 DIMENSIONS

YOUR CONNECTION TO QUALITY & SERVICE

**EDAC INC** TORONTO, ONTARIO CANADA

THESE DRAWINGS AND SPECIFICATIONS ARE THE PROPERTY OF EDAC INC.,AND SHALL NOT BE REPRODUCED, OR COPIED OR USED AS THE BASIS FOR THE MANUFACTURE OR SALE OF APPARATUS WITHOUT WRITTEN PERMISSION.

| ACAD REFERENCE NO.  | 345-ENG-MASTER   |
|---------------------|------------------|
| DRAWN: R.STA.MONICA | DATE:MAY.16/2017 |
| CHECKED:            | DATE:            |
| SCALE: 1:1          | SHEET 2 OF 2     |
| DRAWING NUMBER      | ISSUE            |
| 345-FNG-MASTER      | 1                |