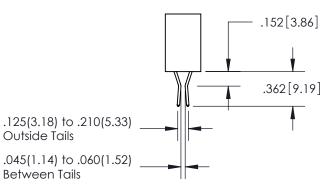

## <u>Contact Dimensions:</u> 560-Extender Board Bend (Code 523 Contacts)

Α\_

See Sheet 2 for Contact Code 555, 556, 558, 559, 560 Dimensions

INSULATOR MATERIAL: THERMOPLASTIC PBT, UL 94V-0 CONTACT MATERIAL; COPPER TIN ALLOY CONTACT PLATING: GOLD ON THE MATING AREA, TIN PLATING ON THE CONTACT TAILS, NICKEL UNDERPLATE