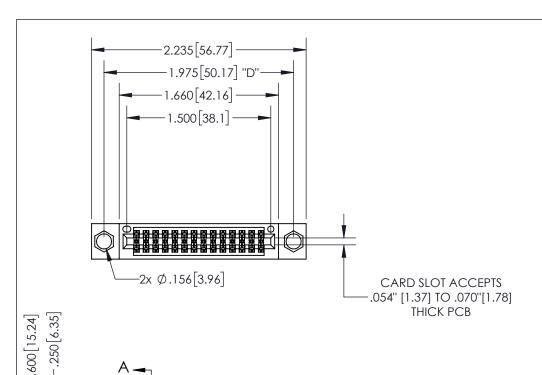

THIS IS A C.A.D. GENERATED DRAWING DO NOT MAKE MANUAL REVISIONS TO MASTER.

ISSUE NUMBER

1

ORIGINAL

.330[8.38] -.370[9.4] .160 4.06 **CARD SLOT** POINT OF CONTACT

SECTION A-A

## <u>Contact Dimensions:</u> 560-Extender Board Bend (Code 523 Contacts)

Α\_

See Sheet 2 for Contact Code 555, 556, 558, 559, 560 Dimensions

INSULATOR MATERIAL: THERMOPLASTIC PBT, UL 94V-0 CONTACT MATERIAL; COPPER TIN ALLOY CONTACT PLATING: GOLD ON THE MATING AREA, TIN PLATING ON THE CONTACT TAILS, NICKEL UNDERPLATE

EDAG

345/395 SERIES CARD EDGE CONNECTOR PART NUMBER: 345-028-560-804

YOUR CONNECTION TO QUALITY & SERVICE

**EDAC INC** TORONTO, ONTARIO CANADA

THESE DRAWINGS AND SPECIFICATIONS ARE THE PROPERTY OF EDAC INC., AND SHALL NOT BE REPRODUCED, OR COPIED OR USED AS THE BASIS FOR THE MANUFACTURE OR SALE OF APPARATUS WITHOUT WRITTEN PERMISSION.

| ACAD REFERENCE NO. |              | 345-ENG-MASTER |           |
|--------------------|--------------|----------------|-----------|
| DRAWN:             | R.STA.MONICA | DATEMA         | Y.16/2017 |
| CHECKED:           |              | DATE:          |           |
| SCALE:             | 1:1          | SHEET          | OF 2      |
| DRAWING NUMBER     |              |                | ISSUE     |
| 345-ENG-MASTER     |              |                | 1         |