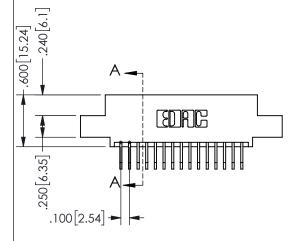

SECTION A-A

ISSUE NUMBER ORIGINAL

1

**Contact Code 558** 

Contact Code 559

**Contact Code 560** 

INSULATOR MATERIAL: THERMOPLASTIC POLYESTER, UL 94V-0

DAP MATERIAL AVAILABLE UPON REQUEST