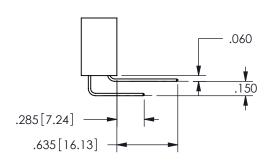

.160 4.06 .330[8.38] POINT OF CARD SLOT CONTACT .370 9.4 .200 5.08

SECTION A-A

ISSUE NUMBER ORIGINAL

1

**Contact Code 558** 

Contact Code 559

**Contact Code 560** 

INSULATOR MATERIAL: THERMOPLASTIC POLYESTER, UL 94V-0

DAP MATERIAL AVAILABLE UPON REQUEST

CONTACT MATERIAL; COPPER ALLOY CONTACT PLATING: GOLD ON THE MATING AREA, TIN PLATING ON THE CONTACT TAILS, NICKEL UNDERPLATE

345/395 SERIES CARD EDGE CONNECTOR CONTACT CODE 555,556,558,559,560 DIMENSIONS