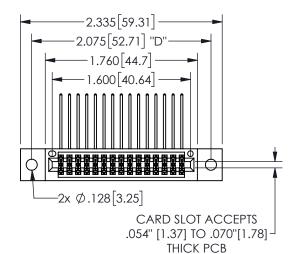

## 345/395 SERIES CARD EDGE CONNECTOR PART NUMBER: 345-030-558-502

YOUR CONNECTION TO QUALITY & SERVICE

**EDAC INC** TORONTO, ONTARIO CANADA

THESE DRAWINGS AND SPECIFICATIONS ARE THE PROPERTY OF EDAC INC.,AND SHALL NOT BE REPRODUCED, OR COPIED OR USED AS THE BASIS FOR THE MANUFACTURE OR SALE OF APPARATUS WITHOUT WRITTEN PERMISSION.

| ACAD REFERENCE NO.  | 345-ENG-MASTER   |
|---------------------|------------------|
| DRAWN: R.STA.MONICA | DATE:MAY.16/2017 |
| CHECKED:            | DATE:            |
| SCALE: NTS          | SHEET 1 OF 2     |
| DRAWING NUMBER      | ISSUE            |
| 345-ENG-MASTER      | 1                |
|                     |                  |