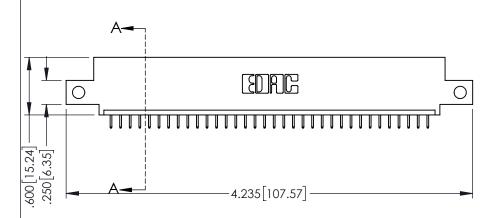

<u>Contact Dimensions:</u>
525-P.C. Tail .018 Sq.(0.46 Sq.) - Tail LG=.150(3.81)
.100 (2.54) Contact Spacing x .200 (5.08) Row Spacing

1

..330[8.38] CARD SLOT .160[4.06] POINT OF CONTACT **SECTION A-A** 

INSULATOR MATERIAL: THERMOPLASTIC PBT BLACK, UL 94V-0

CONTACT MATERIAL; COPPER TIN ALLOY CONTACT PLATING: GOLD ON THE MATING AREA, TIN PLATING ON THE CONTACT TAILS, NICKEL UNDERPLATE

345/395 SERIES CARD EDGE CONNECTOR PART NUMBER: 345-034-525-412