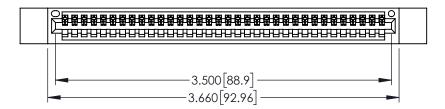

INSULATOR MATERIAL: THERMOPLASTIC PBT BLACK, UL 94V-0

CONTACT MATERIAL; COPPER TIN ALLOY CONTACT PLATING: GOLD ON THE MATING AREA, TIN PLATING ON THE CONTACT TAILS, NICKEL UNDERPLATE

345/395 SERIES CARD EDGE CONNECTOR PART NUMBER: 345-034-525-412